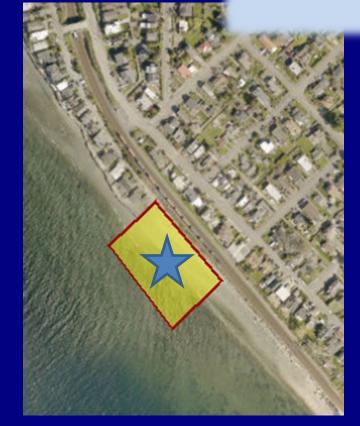

#### Ordinance 967 Tax Parcel 7278100905

- Authorizes the Use of Eminent Domain as provided in RCW 8.12
- Property would add land to the City's public park system, specifically additional 2<sup>nd</sup> Class Tidelands
- Just compensation would be provided to the property owner
- City consultant has contacted property owner; objective is to negotiate with eminent domain only after efforts exhausted
- Statutorily—required notice provided

### Acquisition of 2<sup>nd</sup> Class Tidelands

#### Acquisition would:

- Increase City-owned tidelands by approx. 2.6 acres
- Provide for safe access from public bridge to 27<sup>th</sup> Ave NW
- Connect to City-owned tidelands associated with Richmond Beach Saltwater Park
- Responds to PROS Plan survey request to acquire shoreline and beach access