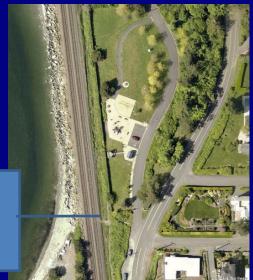

# Current Shoreline Access Points

RB Saltwater Park Pedestrian Bridge to City-owned tidelands

Zoom Video is shown here

Innis Arden Reserve Unauthorized at-grade crossing to BNSF-owned tidelands

Kayu Kayu Park Unauthorized at-grade crossing to BNSF-owned tidelands

#### Acquisition would:

- Increase City-owned tidelands by approx. 2.6 acres
- Provide for safe access from public bridge to 27<sup>th</sup> Ave NW
- Connect to City-owned tidelands associated with Richmond Beach Saltwater Park
- Responds to PROS Plan survey request to acquire shoreline and beach access