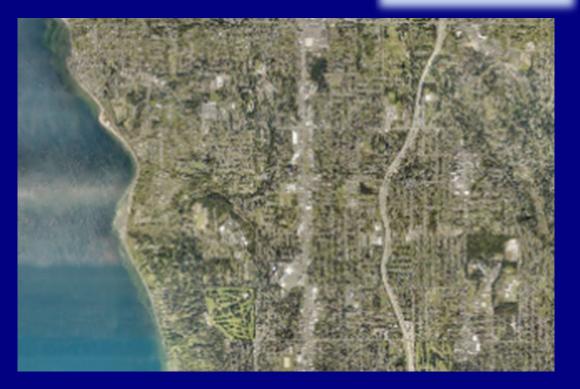

#### Shorelines within the City of Shoreline

Except for the 2<sup>nd</sup> Class Tidelands associated with Richmond Beach Saltwater Park, Puget Sound shoreline is in private ownership, primarily Burlington Northern ROW

# Current Shoreline Access Points

RB Saltwater Park Pedestrian Bridge to City-owned tidelands

Zoom Video is shown here

Innis Arden Reserve Unauthorized at-grade crossing to BNSF-owned tidelands

Kayu Kayu Park Unauthorized at-grade crossing to BNSF-owned tidelands