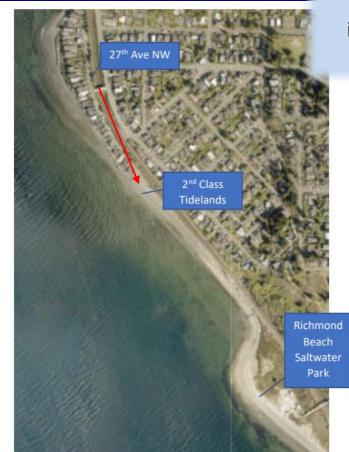

### Acquisition of 2<sup>nd</sup> Class Tidelands

#### Acquisition would:

- Increase City-owned tidelands by approx. 2.6 acres
- Provide for safe access from public bridge to 27<sup>th</sup> Ave NW
- Connect to City-owned tidelands associated with Richmond Beach Saltwater Park
- Responds to PROS Plan survey request to acquire shoreline and beach access