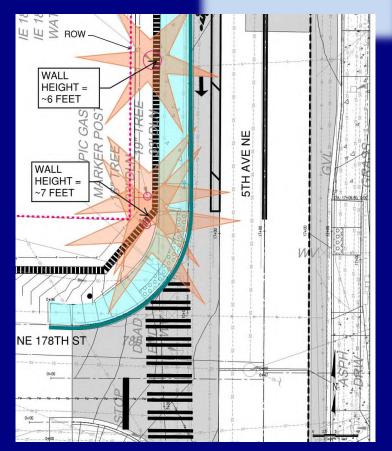

## **Tree Impacts**

• 23 Trees Impacted on Project

SHORELINE

- 19 classified as fair or poor condition
- 4 classified as 'good' condition including the Western Red Cedars at 178<sup>th</sup>/5<sup>th</sup>
- Wall to support sidewalk along 5<sup>th</sup> Ave NE and NE 178<sup>th</sup> St impacts trees and roots
- ADA Ramp moves wall further into trees
- Pump Station on east side of road set curb line (no center line shift possible & bike buffer already removed)

Zoom Video is shown here