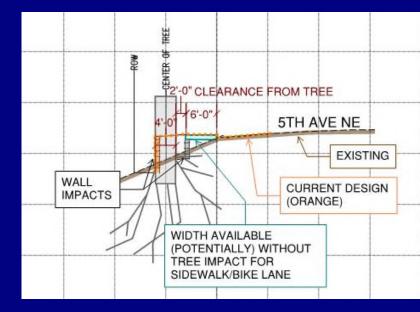

## Modifications

- Only 6 feet of width available for improvements to not touch a tree trunk
  - Could develop either bike lane or sidewalk
- Wall is still required and will impact roots

RE INE

 Removal of the Bike Lane or Sidewalk won't meet City's goals, plans or ADA standards

Zoom Video is shown here