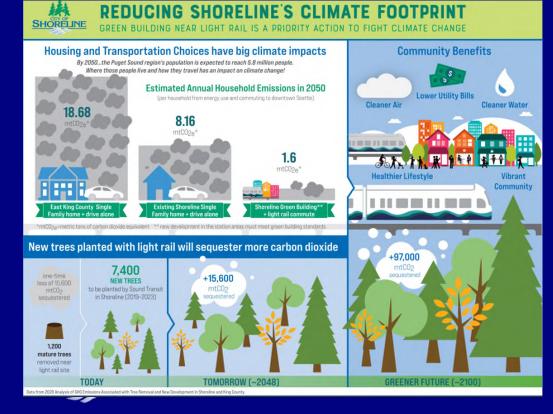

# **Reducing Climate Footprint**

Trees

- Transportation Choices
- Short and long term impacts