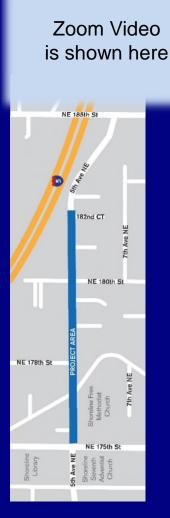

Zoom Video is shown here

# 5<sup>th</sup> Avenue NE Sidewalks (NE 175<sup>th</sup> St – NE 182<sup>nd</sup> Ct) March 21, 2022

## Background

- Two projects develop sidewalks on 5th Ave NE from 175th St to 185th St
  - City from NE 175th St to NE 182nd Ct
  - Sound Transit from NE 182nd Ct to NE 185th St
- Direct Connection to Shoreline North/185<sup>th</sup> Station

#### Background

- One of 12 Voter Approved Sidewalks
- Sound Transit funding
- Major Transit Route
- Design meets ADA Standards & Bike Master Plan
- Increase Non-motorized Traffic at Station Opening
- Supports long term goals for mode shift in our transportation network