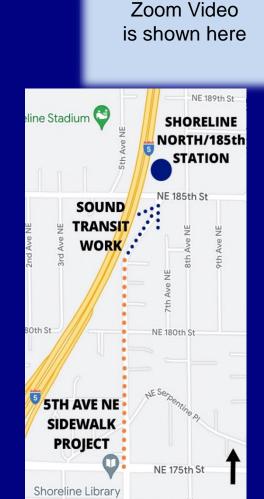

## Background

- Two projects develop sidewalks on 5th Ave NE from 175th St to 185th St
  - City from NE 175th St to NE 182nd Ct
  - Sound Transit from NE 182nd Ct to NE 185th St
- Direct Connection to Shoreline North/185<sup>th</sup> Station

#### Background

- One of 12 Voter Approved Sidewalks
- Sound Transit funding
- Major Transit Route
- Design meets ADA Standards & Bike Master Plan
- Increase Non-motorized Traffic at Station Opening
- Supports long term goals for mode shift in our transportation network