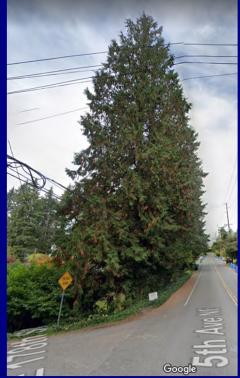

## **Tree Impacts**

• 23 Trees Impacted on Project

SHORELINE

- 19 classified as fair or poor condition
- 4 classified as 'good' condition including the Western Red Cedars at 178<sup>th</sup>/5<sup>th</sup>
- Wall to support sidewalk along 5<sup>th</sup> Ave NE and NE 178<sup>th</sup> St impacts trees and roots
- ADA Ramp moves wall further into trees
- Pump Station on east side of road set curb line (no center line shift possible & bike buffer already removed)