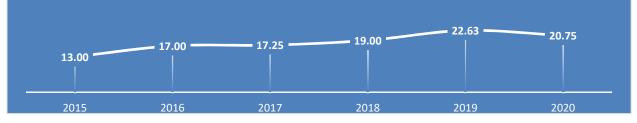

#### **Annual Expenditure Comparison**

|                                  | 2015   | 2016   | 2017   | 2018   | 2019   | 2020   | 2019    | 2020    |
|----------------------------------|--------|--------|--------|--------|--------|--------|---------|---------|
| Program                          | Actual | Actual | Actual | Budget | Budget | Budget | Changes | Changes |
| City Manager's Office            | 6.00   | 5.00   | 5.00   | 5.00   | 5.00   | 5.00   | 0.00    | 0.00    |
| Light Rail Stations              | 0.00   | 4.00   | 4.25   | 5.25   | 4.88   | 3.00   | (0.38)  | (1.88)  |
| City Clerks Office               | 4.00   | 4.00   | 4.00   | 4.75   | 4.75   | 4.75   | 0.00    | 0.00    |
| Communications                   | 0.75   | 1.75   | 2.00   | 2.00   | 2.00   | 2.00   | 0.00    | 0.00    |
| Government Relations             | 1.25   | 1.25   | 1.00   | 1.00   | 1.00   | 1.00   | 0.00    | 0.00    |
| Economic Development             | 1.00   | 1.00   | 1.00   | 1.00   | 1.00   | 1.00   | 0.00    | 0.00    |
| CECRT                            | 0.00   | 0.00   | 0.00   | 0.00   | 4.00   | 4.00   | 4.00    | 0.00    |
| Total Full-Time Equivalent Staff | 13.00  | 17.00  | 17.25  | 19.00  | 22.63  | 20.75  | 3.63    | (1.88)  |