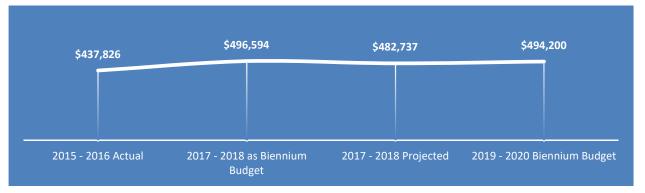

## **Revenue by Program**

| Revenues by Program     | 2015<br>Actual | 2016<br>Actual | 2015 - 2016<br>Biennial<br>Actual | 2017<br>Budget | 2018<br>Budget | 2017 - 2018<br>Biennial<br>Budget | 2017 - 2018<br>Biennial<br>Estimate | 2019<br>Plan | 2020<br>Plan | 2019 - 2020<br>Biennial<br>Budget | 2019 - 2020<br>vs. 2017 - 2018<br>Biennial<br>Budget | Percentage<br>Change |
|-------------------------|----------------|----------------|-----------------------------------|----------------|----------------|-----------------------------------|-------------------------------------|--------------|--------------|-----------------------------------|------------------------------------------------------|----------------------|
| City Council            | \$0            | \$0            | \$0                               | \$0            | \$0            | \$0                               | \$0                                 | \$0          | \$0          | \$0                               | \$0                                                  | 0.00%                |
| Total Operating Revenue | \$0            | \$0            | \$0                               | \$0            | \$0            | \$0                               | \$0                                 | \$0          | \$0          | \$0                               | \$0                                                  | 0.00%                |
| General Fund Subsidy    | \$216,255      | \$221,571      | \$437,826                         | \$247,942      | \$248,652      | \$496,594                         | \$482,737                           | \$247,100    | \$247,100    | \$494,200                         | (\$2,394)                                            | (0.48%)              |
| Total Resources         | \$216,255      | \$221,571      | \$437,826                         | \$247,942      | \$248,652      | \$496,594                         | \$482,737                           | \$247,100    | \$247,100    | \$494,200                         | (\$2,394)                                            | (0.48%)              |

## **Revenue by Fund**

| Revenues By Fund | 2015<br>Actual | 2016<br>Actual | 2015 - 2016<br>Biennial<br>Actual | 2017<br>Budget | 2018<br>Budget | 2017 - 2018<br>Biennial<br>Budget | 2017 - 2018<br>Biennial<br>Estimate | 2019<br>Plan | 2020<br>Plan | 2019 - 2020<br>Biennial<br>Budget | 2019 - 2020<br>vs. 2017 - 2018<br>Biennial<br>Budget | Percentage<br>Change |
|------------------|----------------|----------------|-----------------------------------|----------------|----------------|-----------------------------------|-------------------------------------|--------------|--------------|-----------------------------------|------------------------------------------------------|----------------------|
| Tota Revenues    | \$0            | \$0            | \$0                               | \$0            | \$0            | \$0                               | \$0                                 | \$0          | \$0          | \$0                               | \$0                                                  | 0.00%                |
| Fund Subsidies   |                |                |                                   |                |                |                                   |                                     |              |              |                                   |                                                      |                      |
| General Fund     | \$216,255      | \$221,571      | \$437,826                         | \$247,942      | \$248,652      | \$496,594                         | \$482,737                           | \$247,100    | \$247,100    | \$494,200                         | (\$2,394)                                            | (0.48%)              |
| TOTAL RESOURCES  | \$216,255      | \$221,571      | \$437,826                         | \$247,942      | \$248,652      | \$496,594                         | \$482,737                           | \$247,100    | \$247,100    | \$494,200                         | (\$2,394)                                            | (0.48%)              |

| Revenue Category     | 2015<br>Actual | 2016<br>Actual | 2015 - 2016<br>Biennial<br>Actual | 2017<br>Budget | 2018<br>Budget | 2017 - 2018<br>Biennial<br>Budget | 2017 - 2018<br>Biennial<br>Estimate | 2019<br>Plan | 2020<br>Plan | 2019 - 2020<br>Biennial<br>Budget | 2019 - 2020<br>vs. 2017 - 2018<br>Biennial<br>Budget | Percentage<br>Change |
|----------------------|----------------|----------------|-----------------------------------|----------------|----------------|-----------------------------------|-------------------------------------|--------------|--------------|-----------------------------------|------------------------------------------------------|----------------------|
| Total Revenue        | \$0            | \$0            | \$0                               | \$0            | \$0            | \$0                               | \$0                                 | \$0          | \$0          | \$0                               | \$0                                                  | 0.00%                |
| General Fund Subsidy | \$216,255      | \$221,571      | \$437,826                         | \$247,942      | \$248,652      | \$496,594                         | \$482,737                           | \$247,100    | \$247,100    | \$494,200                         | (\$2,394)                                            | (0.48%)              |
| Total Resources      | \$216,255      | \$221,571      | \$437,826                         | \$247,942      | \$248,652      | \$496,594                         | \$482,737                           | \$247,100    | \$247,100    | \$494,200                         | (\$2,394)                                            | (0.48%)              |