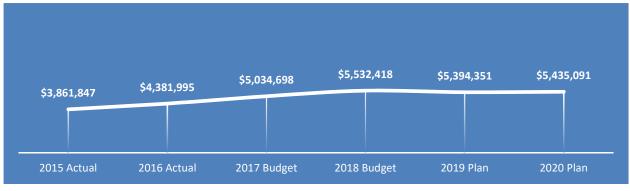

## **Revenue by Program**

| Revenues by Program           | 2015<br>Actual | 2016<br>Actual | 2015 - 2016<br>Biennial<br>Actual | 2017<br>Budget | 2018<br>Budget | 2017 - 2018<br>Biennial<br>Budget | 2017 - 2018<br>Biennial<br>Estimate | 2019<br>Plan | 2020<br>Plan | 2019 - 2020<br>Biennial<br>Budget | 2019 - 2020<br>vs. 2017 - 2018<br>Biennial<br>Budget | Percentage<br>Change |
|-------------------------------|----------------|----------------|-----------------------------------|----------------|----------------|-----------------------------------|-------------------------------------|--------------|--------------|-----------------------------------|------------------------------------------------------|----------------------|
| Customer Response Team        | (\$20)         | \$658          | \$638                             | \$0            | \$0            | \$0                               | \$0                                 | \$0          | \$0          | \$0                               | \$0                                                  | 0.00%                |
| Emergency Management Planning | \$47,546       | \$38,338       | \$85,884                          | \$31,213       | \$31,266       | \$62,479                          | \$65,165                            | \$30,897     | \$30,000     | \$60,897                          | (\$1,582)                                            | (2.53%)              |
| Human Services                | \$181,136      | \$184,620      | \$365,756                         | \$181,389      | \$187,556      | \$368,945                         | \$369,438                           | \$160,684    | \$161,386    | \$322,070                         | (\$46,875)                                           | (12.71%)             |
| Total Operating Revenue       | \$228,662      | \$223,615      | \$452,278                         | \$212,602      | \$218,822      | \$431,424                         | \$434,604                           | \$191,581    | \$191,386    | \$382,967                         | (\$48,457)                                           | (11.23%)             |
| General Fund Subsidy          | \$1,285,637    | \$1,369,262    | \$2,654,899                       | \$1,428,609    | \$1,506,007    | \$2,934,616                       | \$2,867,006                         | \$1,061,727  | \$1,109,463  | \$2,171,190                       | (\$763,426)                                          | (26.01%)             |
| Total Resources               | \$1,514,299    | \$1,592,878    | \$3,107,177                       | \$1,641,211    | \$1,724,829    | \$3,366,040                       | \$3,301,610                         | \$1,253,308  | \$1,300,849  | \$2,554,157                       | (\$811,883)                                          | (24.12%)             |