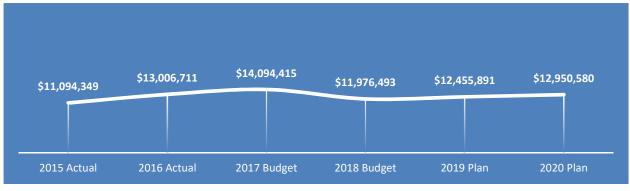

## Expenditure by Program

|                           | 2015        | 2016        | 2015 - 2016<br>Biennial | 2017        | 2018        | 2017 - 2018<br>Biennial | 2017 - 2018<br>Biennial | 2019        | 2020        | 2019 - 2020<br>Biennial | 2019 - 2020<br>vs. 2017 - 2018<br>Biennial | Percentage |
|---------------------------|-------------|-------------|-------------------------|-------------|-------------|-------------------------|-------------------------|-------------|-------------|-------------------------|--------------------------------------------|------------|
| Expenditures by Program   | Actual      | Actual      | Actual                  | Budget      | Budget      | Budget                  | Estimate                | Plan        | Plan        | Budget                  | Budget                                     | Change     |
| City Manager's Office     | \$739,318   | \$830,514   | \$1,569,832             | \$911,568   | \$1,034,086 | \$1,945,654             | \$1,867,365             | \$990,267   | \$1,025,773 | \$2,016,040             | \$70,386                                   | 3.62%      |
| Light Rail Stations       | \$0         | \$176,904   | \$176,904               | \$1,316,313 | \$1,373,790 | \$2,690,103             | \$1,346,239             | \$1,370,626 | \$918,427   | \$2,289,053             | (\$401,050)                                | (14.91%)   |
| Property Management       | \$7,466     | \$8,310     | \$15,776                | \$7,392     | \$7,392     | \$14,784                | \$14,784                | \$7,392     | \$7,392     | \$14,784                | \$0                                        | 0.00%      |
| City Clerks Office        | \$421,534   | \$465,113   | \$886,647               | \$505,366   | \$523,242   | \$1,028,608             | \$961,296               | \$548,546   | \$562,235   | \$1,110,781             | \$82,173                                   | 7.99%      |
| Communications            | \$287,530   | \$361,388   | \$648,918               | \$376,256   | \$402,529   | \$778,785               | \$766,107               | \$383,034   | \$423,548   | \$806,582               | \$27,797                                   | 3.57%      |
| Government Relations      | \$256,354   | \$224,340   | \$480,694               | \$254,137   | \$259,530   | \$513,667               | \$445,566               | \$258,589   | \$257,474   | \$516,063               | \$2,396                                    | 0.47%      |
| Economic Development      | \$356,375   | \$428,791   | \$785,166               | \$434,921   | \$340,196   | \$775,117               | \$701,152               | \$330,873   | \$339,340   | \$670,213               | (\$104,904)                                | (13.53%)   |
| Highland Park Center      | \$7,588     | \$10,386    | \$17,974                | \$21,583    | \$22,277    | \$43,860                | \$43,751                | \$22,277    | \$22,277    | \$44,554                | \$694                                      | 1.58%      |
| CECRT                     | \$0         | \$0         | \$0                     | \$0         | \$0         | \$0                     | \$0                     | \$660,896   | \$670,742   | \$1,331,638             | \$1,331,638                                | 0.00%      |
| Code Abatement Operations | \$0         | \$0         | \$0                     | \$0         | \$0         | \$0                     | \$0                     | \$100,000   | \$100,000   | \$200,000               | \$200,000                                  | 0.00%      |
| Total Expenditure         | \$2,076,166 | \$2,505,745 | \$4,581,911             | \$3,827,536 | \$3,963,042 | \$7,790,578             | \$6,146,260             | \$4,672,500 | \$4,327,208 | \$8,999,708             | \$1,209,130                                | 15.52%     |