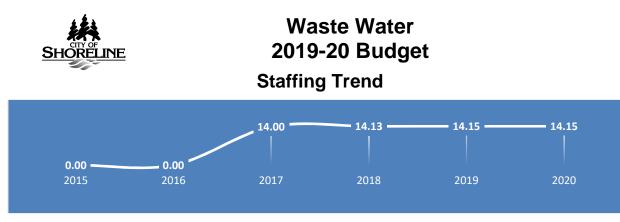

Surface Water 2019-20 Budget

# **Staffing Trend**



|                                  | 2015   | 2016   | 2017   | 2018   | 2019   | 2020   | 2019    | 2020    |
|----------------------------------|--------|--------|--------|--------|--------|--------|---------|---------|
| Program                          | Actual | Actual | Actual | Budget | Budget | Budget | Changes | Changes |
| SWM Management                   | 9.91   | 10.21  | 10.21  | 11.58  | 12.28  | 12.28  | 0.70    | 0.00    |
| SWM Captial                      | 2.52   | 2.29   | 2.36   | 3.34   | 3.31   | 3.06   | (0.03)  | (0.25)  |
| Total Full-Time Equivalent Staff | 12.43  | 12.50  | 12.57  | 14.92  | 15.59  | 15.34  | 0.67    | (0.25)  |



# Waste Water 2019-20 Budget

#### Annual Expenditure Comparison







|                                  | 2015   | 2016   | 2017   | 2018   | 2019   | 2020   | 2019    | 2020    |
|----------------------------------|--------|--------|--------|--------|--------|--------|---------|---------|
| Program                          | Actual | Actual | Actual | Budget | Budget | Budget | Changes | Changes |
| Wastewater Finance Operations    | 0.00   | 0.00   | 5.00   | 4.05   | 4.05   | 4.05   | 0.00    | 0.00    |
| Wastewater Operations Management | 0.00   | 0.00   | 7.00   | 8.08   | 7.75   | 7.75   | (0.33)  | 0.00    |
| Wastewater Permitting            | 0.00   | 0.00   | 2.00   | 2.00   | 2.35   | 2.35   | 0.35    | 0.00    |
| Total Full-Time Equivalent Staff | 0.00   | 0.00   | 14.00  | 14.13  | 14.15  | 14.15  | 0.02    | 0.00    |