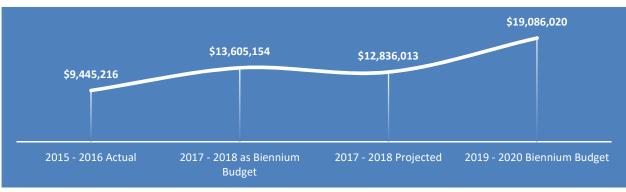

## Expenditure by Program

|                           | 2015        | 2016        | 2015 - 2016<br>Biennial | 2017        | 2018        | 2017 - 2018<br>Biennial | 2017 - 2018<br>Biennial | 2019        | 2020        | 2019 - 2020<br>Biennial | 2019 - 2020<br>vs. 2017 - 2018<br>Biennial | Percentage |
|---------------------------|-------------|-------------|-------------------------|-------------|-------------|-------------------------|-------------------------|-------------|-------------|-------------------------|--------------------------------------------|------------|
| Expenditures by Program   | Actual      | Actual      | Actual                  | Budget      | Budget      | Budget                  | Estimate                | Plan        | Plan        | Budget                  | Budget                                     | Change     |
| City Manager's Office     | \$739,318   | \$830,514   | \$1,569,832             | \$911,568   | \$1,034,086 | \$1,945,654             | \$1,867,365             | \$990,267   | \$1,025,773 | \$2,016,040             | \$70,386                                   | 3.62%      |
| Light Rail Stations       | \$0         | \$176,904   | \$176,904               | \$1,316,313 | \$1,373,790 | \$2,690,103             | \$1,346,239             | \$1,370,626 | \$918,427   | \$2,289,053             | (\$401,050)                                | (14.91%)   |
| Property Management       | \$7,466     | \$8,310     | \$15,776                | \$7,392     | \$7,392     | \$14,784                | \$14,784                | \$7,392     | \$7,392     | \$14,784                | \$0                                        | 0.00%      |
| City Clerks Office        | \$421,534   | \$465,113   | \$886,647               | \$505,366   | \$523,242   | \$1,028,608             | \$961,296               | \$548,546   | \$562,235   | \$1,110,781             | \$82,173                                   | 7.99%      |
| Communications            | \$287,530   | \$361,388   | \$648,918               | \$376,256   | \$402,529   | \$778,785               | \$766,107               | \$383,034   | \$423,548   | \$806,582               | \$27,797                                   | 3.57%      |
| Government Relations      | \$256,354   | \$224,340   | \$480,694               | \$254,137   | \$259,530   | \$513,667               | \$445,566               | \$258,589   | \$257,474   | \$516,063               | \$2,396                                    | 0.47%      |
| Economic Development      | \$356,375   | \$428,791   | \$785,166               | \$434,921   | \$340,196   | \$775,117               | \$701,152               | \$330,873   | \$339,340   | \$670,213               | (\$104,904)                                | (13.53%)   |
| Highland Park Center      | \$7,588     | \$10,386    | \$17,974                | \$21,583    | \$22,277    | \$43,860                | \$43,751                | \$22,277    | \$22,277    | \$44,554                | \$694                                      | 1.58%      |
| CECRT                     | \$0         | \$0         | \$0                     | \$0         | \$0         | \$0                     | \$0                     | \$660,896   | \$670,742   | \$1,331,638             | \$1,331,638                                | 0.00%      |
| Code Abatement Operations | \$0         | \$0         | \$0                     | \$0         | \$0         | \$0                     | \$0                     | \$100,000   | \$100,000   | \$200,000               | \$200,000                                  | 0.00%      |
| Total Expenditure         | \$2,076,166 | \$2,505,745 | \$4,581,911             | \$3,827,536 | \$3,963,042 | \$7,790,578             | \$6,146,260             | \$4,672,500 | \$4,327,208 | \$8,999,708             | \$1,209,130                                | 15.52%     |