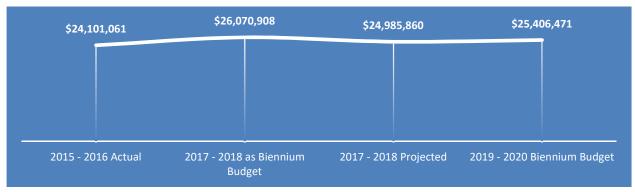

## **Revenue by Program**

| Revenues by Program              | 2015<br>Actual | 2016<br>Actual | 2015 - 2016<br>Biennial<br>Actual | 2017<br>Budget | 2018<br>Budget | 2017 - 2018<br>Biennial<br>Budget | 2017 - 2018<br>Biennial<br>Estimate | 2019<br>Plan | 2020<br>Plan | 2019 - 2020<br>Biennial<br>Budget | 2019 - 2020<br>vs. 2017 - 2018<br>Biennial<br>Budget | Percentage<br>Change |
|----------------------------------|----------------|----------------|-----------------------------------|----------------|----------------|-----------------------------------|-------------------------------------|--------------|--------------|-----------------------------------|------------------------------------------------------|----------------------|
| Light Rail Stations              | \$0            | \$169,517      | \$169,517                         | \$1,381,679    | \$1,373,790    | \$2,755,469                       | \$1,327,294                         | \$1,370,626  | \$918,055    | \$2,288,681                       | (\$466,788)                                          | (16.94%)             |
| City Clerks Office               | \$207,515      | \$198,798      | \$406,313                         | \$196,525      | \$196,475      | \$393,000                         | \$403,122                           | \$197,325    | \$197,325    | \$394,650                         | \$1,650                                              | 0.42%                |
| Economic Development             | \$0            | \$0            | \$0                               | \$103,490      | \$0            | \$103,490                         | \$109,490                           | \$0          | \$0          | \$0                               | (\$103,490)                                          | (100.00%)            |
| Highland Park Center             | \$75,522       | \$57,140       | \$132,662                         | \$58,069       | \$59,546       | \$117,615                         | \$117,730                           | \$59,546     | \$59,546     | \$119,092                         | \$1,477                                              | 1.26%                |
| Code Abatement Operations        | \$0            | \$0            | \$0                               | \$0            | \$0            | \$0                               | \$0                                 | \$30,000     | \$30,000     | \$60,000                          | \$60,000                                             | 0.00%                |
| Total Operating Revenue          | \$283,037      | \$425,455      | \$708,492                         | \$1,739,763    | \$1,629,811    | \$3,369,574                       | \$1,957,636                         | \$1,657,497  | \$1,204,926  | \$2,862,423                       | (\$507,151)                                          | (15.05%)             |
| General Fund Subsidy             | \$1,793,129    | \$2,080,290    | \$3,873,419                       | \$2,087,773    | \$2,333,231    | \$4,421,004                       | \$4,188,623                         | \$2,945,003  | \$3,052,282  | \$5,997,285                       | \$1,576,281                                          | 35.65%               |
| Use/(Provision) of Fund Balance: | \$0            | \$0            | \$0                               | \$0            | \$0            | \$0                               | \$0                                 | \$70,000     | \$70,000     | \$140,000                         | \$140,000                                            | 0.00%                |
| Code Abatement                   | \$0            | \$0            | \$0                               | \$0            | \$0            | \$0                               | \$0                                 | \$70,000     | \$70,000     | \$140,000                         | \$140,000                                            | 0.00%                |
| Total Resources                  | \$2,076,166    | \$2,505,745    | \$4,581,911                       | \$3,827,536    | \$3,963,042    | \$7,790,578                       | \$6,146,260                         | \$4,672,500  | \$4,327,208  | \$8,999,708                       | \$1,209,130                                          | 15.52%               |