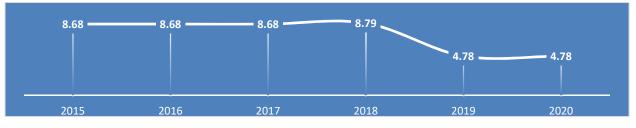

# Community Services 2019-20 Budget

|                                  | 2015   | 2016   | 2017   | 2018   | 2019   | 2020   | 2019    | 2020    |
|----------------------------------|--------|--------|--------|--------|--------|--------|---------|---------|
| Program                          | Actual | Actual | Actual | Budget | Budget | Budget | Changes | Changes |
| Neighborhoods                    | 1.29   | 1.29   | 1.29   | 1.29   | 1.29   | 1.29   | 0.00    | 0.00    |
| Customer Response Team           | 4.13   | 4.13   | 4.13   | 4.13   | 0.00   | 0.00   | (4.13)  | 0.00    |
| Emergency Management Planning    | 1.79   | 1.79   | 1.79   | 1.80   | 1.80   | 1.80   | 0.00    | 0.00    |
| Human Services                   | 1.47   | 1.47   | 0.97   | 0.97   | 1.10   | 1.10   | 0.13    | 0.00    |
| Diversity Inclusion Program      | 0.00   | 0.00   | 0.50   | 0.60   | 0.60   | 0.60   | 0.00    | 0.00    |
| Total Full-Time Equivalent Staff | 8.68   | 8.68   | 8.68   | 8.79   | 4.78   | 4.78   | (4.01)  | 0.00    |