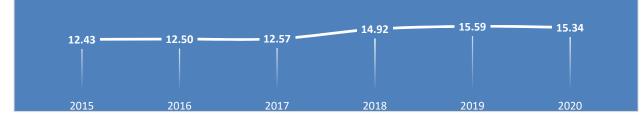

#### **Annual Expenditure Comparison**

|                                  | 2015   | 2016   | 2017   | 2018   | 2019   | 2020   | 2019    | 2020    |
|----------------------------------|--------|--------|--------|--------|--------|--------|---------|---------|
| Program                          | Actual | Actual | Actual | Budget | Budget | Budget | Changes | Changes |
| City Manager's Office            | 6.00   | 5.00   | 5.00   | 5.00   | 5.00   | 5.00   | 0.00    | 0.00    |
| Light Rail Stations              | 0.00   | 4.00   | 4.25   | 5.25   | 4.88   | 3.00   | (0.38)  | (1.88)  |
| City Clerks Office               | 4.00   | 4.00   | 4.00   | 4.75   | 4.75   | 4.75   | 0.00    | 0.00    |
| Communications                   | 0.75   | 1.75   | 2.00   | 2.00   | 2.00   | 2.00   | 0.00    | 0.00    |
| Government Relations             | 1.25   | 1.25   | 1.00   | 1.00   | 1.00   | 1.00   | 0.00    | 0.00    |
| Economic Development             | 1.00   | 1.00   | 1.00   | 1.00   | 1.00   | 1.00   | 0.00    | 0.00    |
| CECRT                            | 0.00   | 0.00   | 0.00   | 0.00   | 4.00   | 4.00   | 4.00    | 0.00    |
| Total Full-Time Equivalent Staff | 13.00  | 17.00  | 17.25  | 19.00  | 22.63  | 20.75  | 3.63    | (1.88)  |