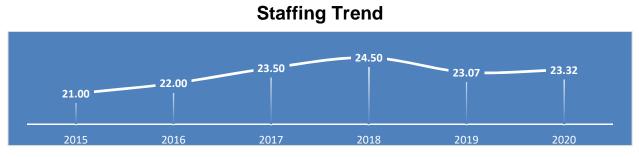

#### **Annual Expenditure Comparison**

|                                  | 2015   | 2016   | 2017   | 2018   | 2019   | 2020   | 2019    | 2020    |
|----------------------------------|--------|--------|--------|--------|--------|--------|---------|---------|
| Program                          | Actual | Actual | Actual | Budget | Budget | Budget | Changes | Changes |
| City Manager's Office            | 6.00   | 5.00   | 5.00   | 5.00   | 5.00   | 5.00   | 0.00    | 0.00    |
| Light Rail Stations              | 0.00   | 4.00   | 4.25   | 5.25   | 4.88   | 3.00   | (0.38)  | (1.88)  |
| City Clerks Office               | 4.00   | 4.00   | 4.00   | 4.75   | 4.75   | 4.75   | 0.00    | 0.00    |
| Communications                   | 0.75   | 1.75   | 2.00   | 2.00   | 2.00   | 2.00   | 0.00    | 0.00    |
| Government Relations             | 1.25   | 1.25   | 1.00   | 1.00   | 1.00   | 1.00   | 0.00    | 0.00    |
| Economic Development             | 1.00   | 1.00   | 1.00   | 1.00   | 1.00   | 1.00   | 0.00    | 0.00    |
| CECRT                            | 0.00   | 0.00   | 0.00   | 0.00   | 4.00   | 4.00   | 4.00    | 0.00    |
| Total Full-Time Equivalent Staff | 13.00  | 17.00  | 17.25  | 19.00  | 22.63  | 20.75  | 3.63    | (1.88)  |