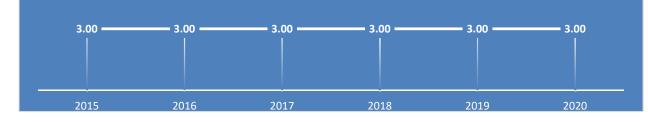

#### **Annual Expenditure Comparison**

|                                  | 2015   | 2016   | 2017   | 2018   | 2019   | 2020   | 2019    | 2020    |
|----------------------------------|--------|--------|--------|--------|--------|--------|---------|---------|
| Program                          | Actual | Actual | Actual | Budget | Budget | Budget | Changes | Changes |
| City Attorney                    | 3.00   | 3.00   | 3.00   | 3.00   | 3.00   | 3.00   | 0.00    | 0.00    |
| Total Full-Time Equivalent Staff | 3.00   | 3.00   | 3.00   | 3.00   | 3.00   | 3.00   | 0.00    | 0.00    |