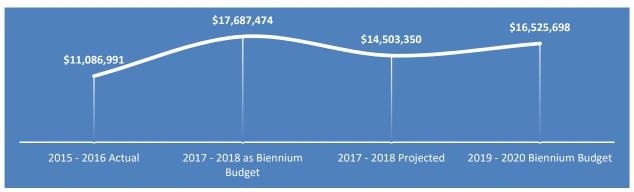

## Revenue by Program

|                                  | 2015        | 2016        | 2015 - 2016<br>Biennial | 2017        | 2018        | 2017 - 2018<br>Biennial | 2017 - 2018<br>Biennial | 2019        | 2020        | 2019 - 2020<br>Biennial | 2019 - 2020<br>vs. 2017 - 2018<br>Biennial | Percentage |
|----------------------------------|-------------|-------------|-------------------------|-------------|-------------|-------------------------|-------------------------|-------------|-------------|-------------------------|--------------------------------------------|------------|
| Revenues by Program              | Actual      | Actual      | Actual                  | Budget      | Budget      | Budget                  | Estimate                | Plan        | Plan        | Budget                  | Budget                                     | Change     |
| Financial Operations             | \$5,189     | \$1,350     | \$6,539                 | \$2,185     | \$385       | \$2,570                 | \$1,287                 | \$385       | \$385       | \$770                   | (\$1,800)                                  | (70.04%)   |
| Facilities                       | \$0         | \$6,291     | \$6,291                 | \$5,000     | \$5,000     | \$10,000                | \$9,653                 | \$5,000     | \$5,000     | \$10,000                | \$0                                        | 0.00%      |
| North Maintenance Facility       | \$119,086   | \$119,491   | \$238,577               | \$119,086   | \$119,086   | \$238,172               | \$238,172               | \$119,086   | \$119,086   | \$238,172               | \$0                                        | 0.00%      |
| Vehicle Operations & Maintenance | \$220,501   | \$257,665   | \$478,166               | \$438,123   | \$503,786   | \$941,909               | \$954,107               | \$522,145   | \$526,402   | \$1,048,547             | \$106,638                                  | 11.32%     |
| Equipment Replacement            | \$329,291   | \$603,993   | \$933,284               | \$443,487   | \$574,950   | \$1,018,437             | \$1,120,626             | \$500,167   | \$470,373   | \$970,540               | (\$47,897)                                 | (4.70%)    |
| IT Strategic Plan                | \$0         | \$0         | \$0                     | \$94,664    | \$0         | \$94,664                | \$0                     | \$0         | \$0         | \$0                     | (\$94,664)                                 | (100.00%)  |
| Web Development                  | \$144       | \$0         | \$144                   | \$1,826     | \$1,826     | \$3,652                 | \$1,826                 | \$1,826     | \$1,826     | \$3,652                 | \$0                                        | 0.00%      |
| Citywide: Non-Program Expenses   | \$18,715    | \$13,702    | \$32,417                | \$252,457   | \$10,000    | \$262,457               | \$86,411                | \$110,000   | \$110,000   | \$220,000               | (\$42,457)                                 | (16.18%)   |
| Unemployment Expenses            | \$134       | \$384       | \$519                   | \$0         | \$0         | \$0                     | \$629                   | \$0         | \$0         | \$0                     | \$0                                        | 0.00%      |
| Total Operating Revenue          | \$693,061   | \$1,002,875 | \$1,695,937             | \$1,356,828 | \$1,215,033 | \$2,571,861             | \$2,412,710             | \$1,258,609 | \$1,233,072 | \$2,491,681             | (\$80,180)                                 | (3.12%)    |
| General Fund Subsidy             | \$4,940,586 | \$5,188,465 | \$10,129,051            | \$7,694,841 | \$7,087,740 | \$14,782,581            | \$12,330,729            | \$7,346,214 | \$7,200,354 | \$14,546,568            | (\$236,013)                                | (1.60%)    |
| Use/(Provision) of Fund Balance: | (\$246,142) | (\$491,854) | (\$737,996)             | \$290,800   | \$42,232    | \$333,032               | (\$240,089)             | (\$358,551) | (\$154,000) | (\$512,551)             | (\$845,583)                                | (253.90%)  |
| Vehicle Operations & Maintenance | (\$34,141)  | (\$72,122)  | (\$106,263)             | \$15,000    | \$268,516   | \$283,516               | \$168,848               | \$20,000    | \$20,000    | \$40,000                | (\$243,516)                                | (85.89%)   |
| Equipment Replacement            | (\$213,022) | (\$421,647) | (\$634,669)             | \$258,300   | (\$243,784) | \$14,516                | (\$429,704)             | (\$396,051) | (\$191,500) | (\$587,551)             | (\$602,067)                                | (4147.61%) |
| Unemployment Expenses            | \$1,021     | \$1,915     | \$2,937                 | \$17,500    | \$17,500    | \$35,000                | \$20,767                | \$17,500    | \$17,500    | \$35,000                | \$0                                        | 0.00%      |
| Total Resources                  | \$5,387,505 | \$5,699,487 | \$11,086,991            | \$9,342,469 | \$8,345,005 | \$17,687,474            | \$14,503,350            | \$8,246,272 | \$8,279,426 | \$16,525,698            | (\$1,161,776)                              | (6.57%)    |

## Expenditure by Program

|                                           | 2015        | 2016        | 2015 - 2016<br>Biennial | 2017        | 2018        | 2017 - 2018<br>Biennial | 2017 - 2018<br>Biennial | 2019        | 2020        | 2019 - 2020<br>Biennial | 2019 - 2020<br>vs. 2017 - 2018<br>Biennial | Percentage |
|-------------------------------------------|-------------|-------------|-------------------------|-------------|-------------|-------------------------|-------------------------|-------------|-------------|-------------------------|--------------------------------------------|------------|
| Expenditures by Program                   | Actual      | Actual      | Actual                  | Budget      | Budget      | Budget                  | Estimate                | Plan        | Plan        | Budget                  | Budget                                     | Change     |
| Administrative Services Director's Office | \$263,405   | \$320,104   | \$583,509               | \$338,102   | \$345,803   | \$683,905               | \$689,363               | \$355,335   | \$362,051   | \$717,386               | \$33,481                                   | 4.90%      |
| Budget & Tax Office                       | \$266,446   | \$222,176   | \$488,622               | \$248,980   | \$779,530   | \$1,028,510             | \$903,668               | \$482,555   | \$499,662   | \$982,217               | (\$46,293)                                 | (4.50%)    |
| Financial Operations                      | \$483,682   | \$519,965   | \$1,003,646             | \$645,575   | \$753,804   | \$1,399,379             | \$1,420,173             | \$760,663   | \$660,387   | \$1,421,050             | \$21,671                                   | 1.55%      |
| Purchasing                                | \$185,468   | \$158,757   | \$344,225               | \$117,819   | \$123,208   | \$241,027               | \$235,769               | \$126,453   | \$128,454   | \$254,907               | \$13,880                                   | 5.76%      |
| Facilities                                | \$766,749   | \$901,861   | \$1,668,610             | \$823,165   | \$860,265   | \$1,683,430             | \$1,859,305             | \$901,254   | \$901,055   | \$1,802,309             | \$118,879                                  | 7.06%      |
| North Maintenance Facility                | \$410       | \$1,639     | \$2,049                 | \$0         | \$0         | \$0                     | \$4,065                 | \$0         | \$0         | \$0                     | \$0                                        | 0.00%      |
| Vehicle Operations & Maintenance          | \$186,360   | \$185,543   | \$371,902               | \$453,123   | \$772,302   | \$1,225,425             | \$1,122,956             | \$542,145   | \$546,402   | \$1,088,547             | (\$136,878)                                | (11.17%)   |
| Equipment Replacement                     | \$116,269   | \$182,346   | \$298,615               | \$701,787   | \$331,166   | \$1,032,953             | \$690,922               | \$104,116   | \$278,873   | \$382,989               | (\$649,964)                                | (62.92%)   |
| IT Strategic Plan                         | \$295,245   | \$617,804   | \$913,049               | \$1,640,153 | \$193,440   | \$1,833,593             | \$1,346,539             | \$168,812   | \$154,639   | \$323,451               | (\$1,510,142)                              | (82.36%)   |
| Geographical Information Services         | \$229,521   | \$216,695   | \$446,216               | \$240,557   | \$136,247   | \$376,804               | \$343,217               | \$173,523   | \$128,783   | \$302,306               | (\$74,498)                                 | (19.77%)   |
| Information Technology Operations         | \$1,094,147 | \$1,056,824 | \$2,150,971             | \$1,291,112 | \$1,580,387 | \$2,871,499             | \$2,751,846             | \$1,648,462 | \$1,710,162 | \$3,358,624             | \$487,125                                  | 16.96%     |
| IT Equipment Replacement                  | \$158,483   | \$109,606   | \$268,089               | \$135,000   | \$135,000   | \$270,000               | \$177,638               | \$243,092   | \$158,796   | \$401,888               | \$131,888                                  | 48.85%     |
| Web Development                           | \$170,652   | \$209,983   | \$380,634               | \$262,181   | \$189,600   | \$451,781               | \$438,567               | \$188,553   | \$194,832   | \$383,385               | (\$68,396)                                 | (15.14%)   |
| Animal Control                            | \$52,468    | \$36,434    | \$88,902                | \$60,752    | \$78,662    | \$139,414               | \$96,469                | \$78,662    | \$78,662    | \$157,324               | \$17,910                                   | 12.85%     |
| Citywide: Non-Program Expenses            | \$1,046,129 | \$872,779   | \$1,918,908             | \$2,277,688 | \$1,956,626 | \$4,234,314             | \$2,224,890             | \$2,361,083 | \$2,363,266 | \$4,724,349             | \$490,035                                  | 11.57%     |
| Grant Research & Development              | \$70,914    | \$84,673    | \$155,587               | \$88,975    | \$91,465    | \$180,440               | \$176,569               | \$94,064    | \$95,902    | \$189,966               | \$9,526                                    | 5.28%      |
| Unemployment Expenses                     | \$1,156     | \$2,300     | \$3,456                 | \$17,500    | \$17,500    | \$35,000                | \$21,396                | \$17,500    | \$17,500    | \$35,000                | \$0                                        | 0.00%      |
| Total Expenditure                         | \$5,387,505 | \$5,699,487 | \$11,086,991            | \$9,342,469 | \$8,345,005 | \$17,687,474            | \$14,503,350            | \$8,246,272 | \$8,279,426 | \$16,525,698            | (\$1,161,776)                              | (6.57%)    |