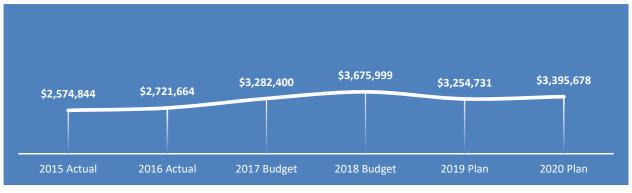

| _                              | 2015        | 2016        | 2015 - 2016<br>Biennial | 2017        | 2018        | 2017 - 2018<br>Biennial | 2017 - 2018<br>Biennial | 2019        | 2020        | 2019 - 2020<br>Biennial | 2019 - 2020<br>vs. 2017 - 2018<br>Biennial | Percentage |
|--------------------------------|-------------|-------------|-------------------------|-------------|-------------|-------------------------|-------------------------|-------------|-------------|-------------------------|--------------------------------------------|------------|
| Expenditure Category           | Actual      | Actual      | Actual                  | Budget      | Budget      | Budget                  | Estimate                | Plan        | Plan        | Budget                  | Budget                                     | Change     |
| Salaries & Wages               | \$1,145,013 | \$1,368,440 | \$2,513,453             | \$1,657,953 | \$1,807,232 | \$3,465,185             | \$3,227,548             | \$2,295,831 | \$2,193,882 | \$4,489,713             | \$1,024,528                                | 29.57%     |
| Personnel Benefits             | \$444,495   | \$496,690   | \$941,185               | \$640,188   | \$705,855   | \$1,346,043             | \$1,253,635             | \$893,403   | \$835,163   | \$1,728,566             | \$382,523                                  | 28.42%     |
| Supplies                       | \$35,986    | \$35,796    | \$71,782                | \$32,175    | \$15,525    | \$47,700                | \$52,610                | \$27,475    | \$27,475    | \$54,950                | \$7,250                                    | 15.20%     |
| Other Services & Charges       | \$448,590   | \$603,016   | \$1,051,606             | \$1,494,742 | \$1,429,002 | \$2,923,744             | \$1,605,602             | \$1,418,181 | \$1,239,408 | \$2,657,589             | (\$266,155)                                | (9.10%)    |
| Intergovernmental Services     | \$1,447     | \$1,158     | \$2,605                 | \$2,478     | \$5,428     | \$7,906                 | \$6,303                 | \$1,428     | \$1,428     | \$2,856                 | (\$5,050)                                  | (63.88%)   |
| Interfund Payments for Service | \$635       | \$645       | \$1,280                 | \$0         | \$0         | \$0                     | \$561                   | \$36,182    | \$29,852    | \$66,034                | \$66,034                                   | 0.00%      |
| Total Expenditures             | \$2,076,166 | \$2,505,745 | \$4,581,911             | \$3,827,536 | \$3,963,042 | \$7,790,578             | \$6,146,260             | \$4,672,500 | \$4,327,208 | \$8,999,708             | \$1,209,130                                | 15.52%     |