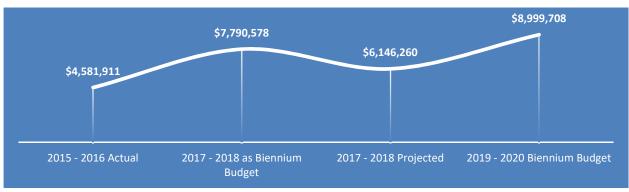

## **Revenue by Program**

| Revenues by Program              | 2015<br>Actual | 2016<br>Actual | 2015 - 2016<br>Biennial<br>Actual | 2017<br>Budget | 2018<br>Budget | 2017 - 2018<br>Biennial<br>Budget | 2017 - 2018<br>Biennial<br>Estimate | 2019<br>Plan | 2020<br>Plan | 2019 - 2020<br>Biennial<br>Budget | 2019 - 2020<br>vs. 2017 - 2018<br>Biennial<br>Budget | Percentage<br>Change |
|----------------------------------|----------------|----------------|-----------------------------------|----------------|----------------|-----------------------------------|-------------------------------------|--------------|--------------|-----------------------------------|------------------------------------------------------|----------------------|
| Light Rail Stations              | \$0            | \$169,517      | \$169,517                         | \$1,381,679    | \$1,373,790    | \$2,755,469                       | \$1,327,294                         | \$1,370,626  | \$918,055    | \$2,288,681                       | (\$466,788)                                          | (16.94%)             |
| City Clerks Office               | \$207,515      | \$198,798      | \$406,313                         | \$196,525      | \$196,475      | \$393,000                         | \$403,122                           | \$197,325    | \$197,325    | \$394,650                         | \$1,650                                              | 0.42%                |
| Economic Development             | \$0            | \$0            | \$0                               | \$103,490      | \$0            | \$103,490                         | \$109,490                           | \$0          | \$0          | \$0                               | (\$103,490)                                          | (100.00%)            |
| Highland Park Center             | \$75,522       | \$57,140       | \$132,662                         | \$58,069       | \$59,546       | \$117,615                         | \$117,730                           | \$59,546     | \$59,546     | \$119,092                         | \$1,477                                              | 1.26%                |
| Code Abatement Operations        | \$0            | \$0            | \$0                               | \$0            | \$0            | \$0                               | \$0                                 | \$30,000     | \$30,000     | \$60,000                          | \$60,000                                             | 0.00%                |
| Total Operating Revenue          | \$283,037      | \$425,455      | \$708,492                         | \$1,739,763    | \$1,629,811    | \$3,369,574                       | \$1,957,636                         | \$1,657,497  | \$1,204,926  | \$2,862,423                       | (\$507,151)                                          | (15.05%)             |
| General Fund Subsidy             | \$1,793,129    | \$2,080,290    | \$3,873,419                       | \$2,087,773    | \$2,333,231    | \$4,421,004                       | \$4,188,623                         | \$2,945,003  | \$3,052,282  | \$5,997,285                       | \$1,576,281                                          | 35.65%               |
| Use/(Provision) of Fund Balance: | \$0            | \$0            | \$0                               | \$0            | \$0            | \$0                               | \$0                                 | \$70,000     | \$70,000     | \$140,000                         | \$140,000                                            | 0.00%                |
| Code Abatement                   | \$0            | \$0            | \$0                               | \$0            | \$0            | \$0                               | \$0                                 | \$70,000     | \$70,000     | \$140,000                         | \$140,000                                            | 0.00%                |
| Total Resources                  | \$2,076,166    | \$2,505,745    | \$4,581,911                       | \$3,827,536    | \$3,963,042    | \$7,790,578                       | \$6,146,260                         | \$4,672,500  | \$4,327,208  | \$8,999,708                       | \$1,209,130                                          | 15.52%               |

## Revenue by Fund

| Revenues By Fund | 2015<br>Actual | 2016<br>Actual | 2015 - 2016<br>Biennial<br>Actual | 2017<br>Budget | 2018<br>Budget | 2017 - 2018<br>Biennial<br>Budget | 2017 - 2018<br>Biennial<br>Estimate | 2019<br>Plan | 2020<br>Plan | 2019 - 2020<br>Biennial<br>Budget | 2019 - 2020<br>vs. 2017 - 2018<br>Biennial<br>Budget | Percentage<br>Change |
|------------------|----------------|----------------|-----------------------------------|----------------|----------------|-----------------------------------|-------------------------------------|--------------|--------------|-----------------------------------|------------------------------------------------------|----------------------|
| General Fund     | \$283,037      | \$425,455      | \$708,492                         | \$1,739,763    | \$1,629,811    | \$3,369,574                       | \$1,957,636                         | \$1,627,497  | \$1,174,926  | \$2,802,423                       | (\$567,151)                                          | (16.83%)             |
| Code Abatement   | \$0            | \$0            | \$0                               | \$0            | \$0            | \$0                               | \$0                                 | \$30,000     | \$30,000     | \$60,000                          | \$60,000                                             | 0.00%                |
| Tota Revenues    | \$283,037      | \$425,455      | \$708,492                         | \$1,739,763    | \$1,629,811    | \$3,369,574                       | \$1,957,636                         | \$1,657,497  | \$1,204,926  | \$2,862,423                       | (\$1,712,077)                                        | (50.81%)             |
| Fund Subsidies   |                |                |                                   |                |                |                                   |                                     |              |              |                                   |                                                      |                      |
| General Fund     | \$1,793,129    | \$2,080,290    | \$3,873,419                       | \$2,087,773    | \$2,333,231    | \$4,421,004                       | \$4,188,623                         | \$2,945,003  | \$3,052,282  | \$5,997,285                       | \$1,576,281                                          | 35.65%               |
| Code Abatement   | \$0            | \$0            | \$0                               | \$0            | \$0            | \$0                               | \$0                                 | \$70,000     | \$70,000     | \$140,000                         | \$140,000                                            | 0.00%                |
| TOTAL RESOURCES  | \$2,076,166    | \$2,505,745    | \$4,581,911                       | \$3,827,536    | \$3,963,042    | \$7,790,578                       | \$6,146,260                         | \$4,672,500  | \$4,327,208  | \$8,999,708                       | \$1,209,130                                          | 15.52%               |

| Revenue Category               | 2015<br>Actual | 2016<br>Actual | 2015 - 2016<br>Biennial<br>Actual | 2017<br>Budget | 2018<br>Budget | 2017 - 2018<br>Biennial<br>Budget | 2017 - 2018<br>Biennial<br>Estimate | 2019<br>Plan | 2020<br>Plan | 2019 - 2020<br>Biennial<br>Budget | 2019 - 2020<br>vs. 2017 - 2018<br>Biennial<br>Budget | Percentage<br>Change |
|--------------------------------|----------------|----------------|-----------------------------------|----------------|----------------|-----------------------------------|-------------------------------------|--------------|--------------|-----------------------------------|------------------------------------------------------|----------------------|
| Licenses & Permits             | \$206,060      | \$195,351      | \$401,411                         | \$195,275      | \$195,275      | \$390,550                         | \$402,622                           | \$196,125    | \$196,125    | \$392,250                         | \$1,700                                              | 0.44%                |
| Intergovernmental Revenues     | \$0            | \$169,517      | \$169,517                         | \$1,485,169    | \$1,373,790    | \$2,858,959                       | \$1,436,784                         | \$1,370,626  | \$918,055    | \$2,288,681                       | (\$570,278)                                          | (19.95%)             |
| Charges for Goods and Services | \$1,454        | \$3,448        | \$4,902                           | \$1,200        | \$1,200        | \$2,400                           | \$500                               | \$1,200      | \$1,200      | \$2,400                           | \$0                                                  | 0.00%                |
| Fines and Forfeits             | \$0            | \$0            | \$0                               | \$50           | \$0            | \$50                              | \$0                                 | \$0          | \$0          | \$0                               | (\$50)                                               | (100.00%)            |
| Miscellaneous Revenues         | \$75,522       | \$57,140       | \$132,662                         | \$58,069       | \$59,546       | \$117,615                         | \$117,730                           | \$88,996     | \$88,996     | \$177,992                         | \$60,377                                             | 51.33%               |
| Investment Earnings            | \$0            | \$0            | \$0                               | \$0            | \$0            | \$0                               | \$0                                 | \$550        | \$550        | \$1,100                           | \$1,100                                              | 0.00%                |
| Total Revenue                  | \$283,037      | \$425,455      | \$708,492                         | \$1,739,763    | \$1,629,811    | \$3,369,574                       | \$1,957,636                         | \$1,657,497  | \$1,204,926  | \$2,862,423                       | (\$507,151)                                          | (15.05%)             |
| General Fund Subsidy           | \$1,793,129    | \$2,080,290    | \$3,873,419                       | \$2,087,773    | \$2,333,231    | \$4,421,004                       | \$4,188,623                         | \$3,015,003  | \$3,122,282  | \$6,137,285                       | \$1,716,281                                          | 38.82%               |
| Total Resources                | \$2,076,166    | \$2,505,745    | \$4,581,911                       | \$3,827,536    | \$3,963,042    | \$7,790,578                       | \$6,146,260                         | \$4,672,500  | \$4,327,208  | \$8,999,708                       | \$1,209,130                                          | 15.52%               |

## Expenditure by Program

|                           | 2015        | 2016        | 2015 - 2016<br>Biennial | 2017        | 2018        | 2017 - 2018<br>Biennial | 2017 - 2018<br>Biennial | 2019        | 2020        | 2019 - 2020<br>Biennial | 2019 - 2020<br>vs. 2017 - 2018<br>Biennial | Percentage |
|---------------------------|-------------|-------------|-------------------------|-------------|-------------|-------------------------|-------------------------|-------------|-------------|-------------------------|--------------------------------------------|------------|
| Expenditures by Program   | Actual      | Actual      | Actual                  | Budget      | Budget      | Budget                  | Estimate                | Plan        | Plan        | Budget                  | Budget                                     | Change     |
| City Manager's Office     | \$739,318   | \$830,514   | \$1,569,832             | \$911,568   | \$1,034,086 | \$1,945,654             | \$1,867,365             | \$990,267   | \$1,025,773 | \$2,016,040             | \$70,386                                   | 3.62%      |
| Light Rail Stations       | \$0         | \$176,904   | \$176,904               | \$1,316,313 | \$1,373,790 | \$2,690,103             | \$1,346,239             | \$1,370,626 | \$918,427   | \$2,289,053             | (\$401,050)                                | (14.91%)   |
| Property Management       | \$7,466     | \$8,310     | \$15,776                | \$7,392     | \$7,392     | \$14,784                | \$14,784                | \$7,392     | \$7,392     | \$14,784                | \$0                                        | 0.00%      |
| City Clerks Office        | \$421,534   | \$465,113   | \$886,647               | \$505,366   | \$523,242   | \$1,028,608             | \$961,296               | \$548,546   | \$562,235   | \$1,110,781             | \$82,173                                   | 7.99%      |
| Communications            | \$287,530   | \$361,388   | \$648,918               | \$376,256   | \$402,529   | \$778,785               | \$766,107               | \$383,034   | \$423,548   | \$806,582               | \$27,797                                   | 3.57%      |
| Government Relations      | \$256,354   | \$224,340   | \$480,694               | \$254,137   | \$259,530   | \$513,667               | \$445,566               | \$258,589   | \$257,474   | \$516,063               | \$2,396                                    | 0.47%      |
| Economic Development      | \$356,375   | \$428,791   | \$785,166               | \$434,921   | \$340,196   | \$775,117               | \$701,152               | \$330,873   | \$339,340   | \$670,213               | (\$104,904)                                | (13.53%)   |
| Highland Park Center      | \$7,588     | \$10,386    | \$17,974                | \$21,583    | \$22,277    | \$43,860                | \$43,751                | \$22,277    | \$22,277    | \$44,554                | \$694                                      | 1.58%      |
| CECRT                     | \$0         | \$0         | \$0                     | \$0         | \$0         | \$0                     | \$0                     | \$660,896   | \$670,742   | \$1,331,638             | \$1,331,638                                | 0.00%      |
| Code Abatement Operations | \$0         | \$0         | \$0                     | \$0         | \$0         | \$0                     | \$0                     | \$100,000   | \$100,000   | \$200,000               | \$200,000                                  | 0.00%      |
| Total Expenditure         | \$2,076,166 | \$2,505,745 | \$4,581,911             | \$3,827,536 | \$3,963,042 | \$7,790,578             | \$6,146,260             | \$4,672,500 | \$4,327,208 | \$8,999,708             | \$1,209,130                                | 15.52%     |

## Expenditure by Fund

| Formation D. Ford   | 2015<br>A stual | 2016        | 2015 - 2016<br>Biennial | 2017        | 2018        | 2017 - 2018<br>Biennial | Biennial    | 2019        | 2020        | 2019 - 2020<br>Biennial | 2019 - 2020<br>vs. 2017 - 2018<br>Biennial | Percentage |
|---------------------|-----------------|-------------|-------------------------|-------------|-------------|-------------------------|-------------|-------------|-------------|-------------------------|--------------------------------------------|------------|
| Expenditure By Fund | Actual          | Actual      | Actual                  | Budget      | Budget      | Budget                  | Estimate    | Plan        | Plan        | Budget                  | Budget                                     | Change     |
| General Fund        | \$2,076,166     | \$2,505,745 | \$4,581,911             | \$3,827,536 | \$3,963,042 | \$7,790,578             | \$6,146,260 | \$4,572,500 | \$4,227,208 | \$8,799,708             | \$1,009,130                                | 12.95%     |
| Code Abatement      | \$0             | \$0         | \$0                     | \$0         | \$0         | \$0                     | \$0         | \$100,000   | \$100,000   | \$200,000               | \$200,000                                  | 0.00%      |
| Total Expenditure   | \$2,076,166     | \$2,505,745 | \$4,581,911             | \$3,827,536 | \$3,963,042 | \$7,790,578             | \$6,146,260 | \$4,672,500 | \$4,327,208 | \$8,999,708             | \$1,209,130                                | 15.52%     |

| _                              | 2015        | 2016        | 2015 - 2016<br>Biennial | 2017        | 2018        | 2017 - 2018<br>Biennial | 2017 - 2018<br>Biennial | 2019        | 2020        | 2019 - 2020<br>Biennial | 2019 - 2020<br>vs. 2017 - 2018<br>Biennial | Percentage |
|--------------------------------|-------------|-------------|-------------------------|-------------|-------------|-------------------------|-------------------------|-------------|-------------|-------------------------|--------------------------------------------|------------|
| Expenditure Category           | Actual      | Actual      | Actual                  | Budget      | Budget      | Budget                  | Estimate                | Plan        | Plan        | Budget                  | Budget                                     | Change     |
| Salaries & Wages               | \$1,145,013 | \$1,368,440 | \$2,513,453             | \$1,657,953 | \$1,807,232 | \$3,465,185             | \$3,227,548             | \$2,295,831 | \$2,193,882 | \$4,489,713             | \$1,024,528                                | 29.57%     |
| Personnel Benefits             | \$444,495   | \$496,690   | \$941,185               | \$640,188   | \$705,855   | \$1,346,043             | \$1,253,635             | \$893,403   | \$835,163   | \$1,728,566             | \$382,523                                  | 28.42%     |
| Supplies                       | \$35,986    | \$35,796    | \$71,782                | \$32,175    | \$15,525    | \$47,700                | \$52,610                | \$27,475    | \$27,475    | \$54,950                | \$7,250                                    | 15.20%     |
| Other Services & Charges       | \$448,590   | \$603,016   | \$1,051,606             | \$1,494,742 | \$1,429,002 | \$2,923,744             | \$1,605,602             | \$1,418,181 | \$1,239,408 | \$2,657,589             | (\$266,155)                                | (9.10%)    |
| Intergovernmental Services     | \$1,447     | \$1,158     | \$2,605                 | \$2,478     | \$5,428     | \$7,906                 | \$6,303                 | \$1,428     | \$1,428     | \$2,856                 | (\$5,050)                                  | (63.88%)   |
| Interfund Payments for Service | \$635       | \$645       | \$1,280                 | \$0         | \$0         | \$0                     | \$561                   | \$36,182    | \$29,852    | \$66,034                | \$66,034                                   | 0.00%      |
| Total Expenditures             | \$2,076,166 | \$2,505,745 | \$4,581,911             | \$3,827,536 | \$3,963,042 | \$7,790,578             | \$6,146,260             | \$4,672,500 | \$4,327,208 | \$8,999,708             | \$1,209,130                                | 15.52%     |