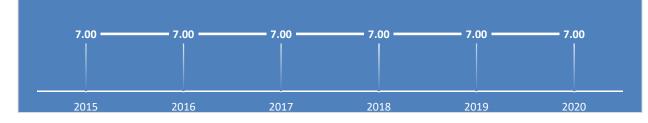

#### **Annual Expenditure Comparison**

|                                  | 2015   | 2016   | 2017   | 2018   | 2019   | 2020   | 2019    | 2020    |
|----------------------------------|--------|--------|--------|--------|--------|--------|---------|---------|
| Program                          | Actual | Actual | Actual | Budget | Budget | Budget | Changes | Changes |
| City Council                     | 7.00   | 7.00   | 7.00   | 7.00   | 7.00   | 7.00   | 0.00    | 0.00    |
| Total Full-Time Equivalent Staff | 7.00   | 7.00   | 7.00   | 7.00   | 7.00   | 7.00   | 0.00    | 0.00    |