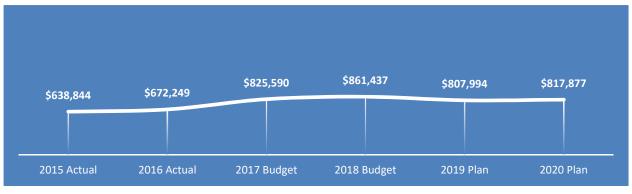

## Expenditure by Program

|                         | 2015      | 2016      | 2015 - 2016<br>Biennial | 2017      | 2018      | 2017 - 2018<br>Biennial | 2017 - 2018<br>Biennial | 2019      | 2020      | 2019 - 2020<br>Biennial | 2019 - 2020<br>vs. 2017 - 2018<br>Biennial | Percentage |
|-------------------------|-----------|-----------|-------------------------|-----------|-----------|-------------------------|-------------------------|-----------|-----------|-------------------------|--------------------------------------------|------------|
| Expenditures by Program | Actual    | Actual    | Actual                  | Budget    | Budget    | Budget                  | Estimate                | Plan      | Plan      | Budget                  | Budget                                     | Change     |
| City Council            | \$216,255 | \$221,571 | \$437,826               | \$247,942 | \$248,652 | \$496,594               | \$482,737               | \$247,100 | \$247,100 | \$494,200               | (\$2,394)                                  | (0.48%)    |
| Total Expenditure       | \$216,255 | \$221,571 | \$437,826               | \$247,942 | \$248,652 | \$496,594               | \$482,737               | \$247,100 | \$247,100 | \$494,200               | (\$2,394)                                  | (0.48%)    |