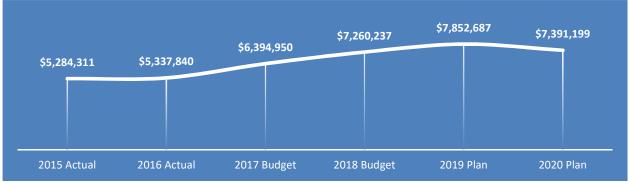

## Expenditure by Program

|                           | 2015        | 2016        | 2015 - 2016<br>Biennial | 2017        | 2018        | 2017 - 2018<br>Biennial | 2017 - 2018<br>Biennial | 2019        | 2020        | 2019 - 2020<br>Biennial | 2019 - 2020<br>vs. 2017 - 2018<br>Biennial | Percentage |
|---------------------------|-------------|-------------|-------------------------|-------------|-------------|-------------------------|-------------------------|-------------|-------------|-------------------------|--------------------------------------------|------------|
| Expenditures by Program   | Actual      | Actual      | Actual                  | Budget      | Budget      | Budget                  | Estimate                | Plan        | Plan        | Budget                  | Budget                                     | Change     |
| City Manager's Office     | \$739,318   | \$830,514   | \$1,569,832             | \$911,568   | \$1,034,086 | \$1,945,654             | \$1,867,365             | \$990,267   | \$1,025,773 | \$2,016,040             | \$70,386                                   | 3.62%      |
| Light Rail Stations       | \$0         | \$176,904   | \$176,904               | \$1,316,313 | \$1,373,790 | \$2,690,103             | \$1,346,239             | \$1,370,626 | \$918,427   | \$2,289,053             | (\$401,050)                                | (14.91%)   |
| Property Management       | \$7,466     | \$8,310     | \$15,776                | \$7,392     | \$7,392     | \$14,784                | \$14,784                | \$7,392     | \$7,392     | \$14,784                | \$0                                        | 0.00%      |
| City Clerks Office        | \$421,534   | \$465,113   | \$886,647               | \$505,366   | \$523,242   | \$1,028,608             | \$961,296               | \$548,546   | \$562,235   | \$1,110,781             | \$82,173                                   | 7.99%      |
| Communications            | \$287,530   | \$361,388   | \$648,918               | \$376,256   | \$402,529   | \$778,785               | \$766,107               | \$383,034   | \$423,548   | \$806,582               | \$27,797                                   | 3.57%      |
| Government Relations      | \$256,354   | \$224,340   | \$480,694               | \$254,137   | \$259,530   | \$513,667               | \$445,566               | \$258,589   | \$257,474   | \$516,063               | \$2,396                                    | 0.47%      |
| Economic Development      | \$356,375   | \$428,791   | \$785,166               | \$434,921   | \$340,196   | \$775,117               | \$701,152               | \$330,873   | \$339,340   | \$670,213               | (\$104,904)                                | (13.53%)   |
| Highland Park Center      | \$7,588     | \$10,386    | \$17,974                | \$21,583    | \$22,277    | \$43,860                | \$43,751                | \$22,277    | \$22,277    | \$44,554                | \$694                                      | 1.58%      |
| CECRT                     | \$0         | \$0         | \$0                     | \$0         | \$0         | \$0                     | \$0                     | \$660,896   | \$670,742   | \$1,331,638             | \$1,331,638                                | 0.00%      |
| Code Abatement Operations | \$0         | \$0         | \$0                     | \$0         | \$0         | \$0                     | \$0                     | \$100,000   | \$100,000   | \$200,000               | \$200,000                                  | 0.00%      |
| Total Expenditure         | \$2,076,166 | \$2,505,745 | \$4,581,911             | \$3,827,536 | \$3,963,042 | \$7,790,578             | \$6,146,260             | \$4,672,500 | \$4,327,208 | \$8,999,708             | \$1,209,130                                | 15.52%     |