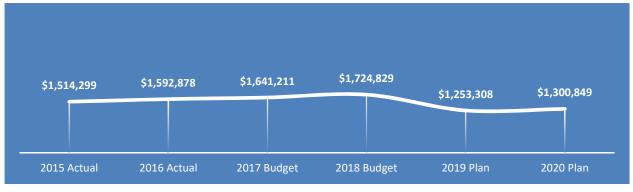

## **Revenue by Program**

| Revenues by Program           | 2015<br>Actual | 2016<br>Actual | 2015 - 2016<br>Biennial<br>Actual | 2017<br>Budget | 2018<br>Budget | 2017 - 2018<br>Biennial<br>Budget | 2017 - 2018<br>Biennial<br>Estimate | 2019<br>Plan | 2020<br>Plan | 2019 - 2020<br>Biennial<br>Budget | 2019 - 2020<br>vs. 2017 - 2018<br>Biennial<br>Budget | Percentage<br>Change |
|-------------------------------|----------------|----------------|-----------------------------------|----------------|----------------|-----------------------------------|-------------------------------------|--------------|--------------|-----------------------------------|------------------------------------------------------|----------------------|
| Customer Response Team        | (\$20)         | \$658          | \$638                             | \$0            | \$0            | \$0                               | \$0                                 | \$0          | \$0          | \$0                               | \$0                                                  | 0.00%                |
| Emergency Management Planning | \$47,546       | \$38,338       | \$85,884                          | \$31,213       | \$31,266       | \$62,479                          | \$65,165                            | \$30,897     | \$30,000     | \$60,897                          | (\$1,582)                                            | (2.53%)              |
| Human Services                | \$181,136      | \$184,620      | \$365,756                         | \$181,389      | \$187,556      | \$368,945                         | \$369,438                           | \$160,684    | \$161,386    | \$322,070                         | (\$46,875)                                           | (12.71%)             |
| Total Operating Revenue       | \$228,662      | \$223,615      | \$452,278                         | \$212,602      | \$218,822      | \$431,424                         | \$434,604                           | \$191,581    | \$191,386    | \$382,967                         | (\$48,457)                                           | (11.23%)             |
| General Fund Subsidy          | \$1,285,637    | \$1,369,262    | \$2,654,899                       | \$1,428,609    | \$1,506,007    | \$2,934,616                       | \$2,867,006                         | \$1,061,727  | \$1,109,463  | \$2,171,190                       | (\$763,426)                                          | (26.01%)             |
| Total Resources               | \$1,514,299    | \$1,592,878    | \$3,107,177                       | \$1,641,211    | \$1,724,829    | \$3,366,040                       | \$3,301,610                         | \$1,253,308  | \$1,300,849  | \$2,554,157                       | (\$811,883)                                          | (24.12%)             |

## **Revenue by Fund**

| Revenues By Fund | 2015<br>Actual | 2016<br>Actual | 2015 - 2016<br>Biennial<br>Actual | 2017<br>Budget | 2018<br>Budget | 2017 - 2018<br>Biennial<br>Budget | 2017 - 2018<br>Biennial<br>Estimate | 2019<br>Plan | 2020<br>Plan | 2019 - 2020<br>Biennial<br>Budget | 2019 - 2020<br>vs. 2017 - 2018<br>Biennial<br>Budget | Percentage<br>Change |
|------------------|----------------|----------------|-----------------------------------|----------------|----------------|-----------------------------------|-------------------------------------|--------------|--------------|-----------------------------------|------------------------------------------------------|----------------------|
| General Fund     | \$228,662      | \$223,615      | \$452,278                         | \$212,602      | \$218,822      | \$431,424                         | \$434,604                           | \$191,581    | \$191,386    | \$382,967                         | (\$48,457)                                           | (11.23%)             |
| Tota Revenues    | \$228,662      | \$223,615      | \$452,278                         | \$212,602      | \$218,822      | \$431,424                         | \$434,604                           | \$191,581    | \$191,386    | \$382,967                         | (\$48,457)                                           | (11.23%)             |
| Fund Subsidies   |                |                |                                   |                |                |                                   |                                     |              |              | 1.2 041                           |                                                      |                      |
| General Fund     | \$1,285,637    | \$1,369,262    | \$2,654,899                       | \$1,428,609    | \$1,506,007    | \$2,934,616                       | \$2,867,006                         | \$1,061,727  | \$1,109,463  | \$2,171,190                       | (\$763,426)                                          | (26.01%)             |
| TOTAL RESOURCES  | \$1,514,299    | \$1,592,878    | \$3,107,177                       | \$1,641,211    | \$1,724,829    | \$3,366,040                       | \$3,301,610                         | \$1,253,308  | \$1,300,849  | \$2,554,157                       | (\$811,883)                                          | (24.12%)             |

| Revenue Category           | 2015<br>Actual | 2016<br>Actual | 2015 - 2016<br>Biennial<br>Actual | 2017<br>Budget | 2018<br>Budget | 2017 - 2018<br>Biennial<br>Budget | 2017 - 2018<br>Biennial<br>Estimate | 2019<br>Plan | 2020<br>Plan | 2019 - 2020<br>Biennial<br>Budget | 2019 - 2020<br>vs. 2017 - 2018<br>Bienniai<br>Budget | Percentage<br>Change |
|----------------------------|----------------|----------------|-----------------------------------|----------------|----------------|-----------------------------------|-------------------------------------|--------------|--------------|-----------------------------------|------------------------------------------------------|----------------------|
| Intergovernmental Revenues | \$228,682      | \$222,958      | \$451,640                         | \$212,602      | \$218,822      | \$431,424                         | \$434,604                           | \$191,581    | \$191,386    | \$382,967                         | (\$48,457)                                           | (11.23%)             |
| Miscellaneous Revenues     | (\$20)         | \$658          | \$638                             | \$0            | \$0            | \$0                               | \$0                                 | \$0          | \$0          | \$0                               | \$0                                                  | 0.00%                |
| Total Revenue              | \$228,662      | \$223,615      | \$452,278                         | \$212,602      | \$218,822      | \$431,424                         | \$434,604                           | \$191,581    | \$191,386    | \$382,967                         | (\$48,457)                                           | (11.23%)             |
| General Fund Subsidy       | \$1,285,637    | \$1,369,262    | \$2,654,899                       | \$1,428,609    | \$1,506,007    | \$2,934,616                       | \$2,867,006                         | \$1,061,727  | \$1,109,463  | \$2,171,190                       | (\$763,426)                                          | (26.01%)             |
| Total Resources            | \$1,514,299    | \$1,592,878    | \$3,107,177                       | \$1,641,211    | \$1,724,829    | \$3,366,040                       | \$3,301,610                         | \$1,253,308  | \$1,300,849  | \$2,554,157                       | (\$811,883)                                          | (24.12%)             |

## Expenditure by Program

| Expenditures by Program       | 2015<br>Actual | 2016<br>Actual | 2015 - 2016<br>Biennial<br>Actual | 2017<br>Budget | 2018<br>Budget | 2017 - 2018<br>Biennial<br>Budget | 2017 - 2018<br>Biennial<br>Estimate | 2019<br>Plan | 2020<br>Plan | 2019 - 2020<br>Biennial<br>Budget | 2019 - 2020<br>vs. 2017 - 2018<br>Biennial<br>Budget | Percentage<br>Change |
|-------------------------------|----------------|----------------|-----------------------------------|----------------|----------------|-----------------------------------|-------------------------------------|--------------|--------------|-----------------------------------|------------------------------------------------------|----------------------|
| Neighborhoods                 | \$194,897      | \$168,945      | \$363,842                         | \$182,798      | \$193,670      | \$376,468                         | \$369,498                           | \$202,218    | \$209,276    | \$411,494                         | \$35,026                                             | 9.30%                |
| Customer Response Team        | \$494,002      | \$507,345      | \$1,001,347                       | \$538,863      | \$536,002      | \$1,074,865                       | \$1,073,104                         | \$0          | \$0          | \$0                               | (\$1,074,865)                                        | (100.00%)            |
| Emergency Management Planning | \$179,869      | \$194,198      | \$374,067                         | \$234,122      | \$242,078      | \$476,200                         | \$424,425                           | \$260,632    | \$266,612    | \$527,244                         | \$51,044                                             | 10.72%               |
| Human Services                | \$645,532      | \$722,389      | \$1,367,921                       | \$600,781      | \$643,361      | \$1,244,142                       | \$1,243,766                         | \$700,214    | \$733,290    | \$1,433,504                       | \$189,362                                            | 15.22%               |
| Diversity Inclusion Program   | \$0            | \$0            | \$0                               | \$84,647       | \$109,718      | \$194,365                         | \$190,816                           | \$90,244     | \$91,671     | \$181,915                         | (\$12,450)                                           | (6.41%)              |
| Total Expenditure             | \$1,514,299    | \$1,592,878    | \$3,107,177                       | \$1,641,211    | \$1,724,829    | \$3,366,040                       | \$3,301,610                         | \$1,253,308  | \$1,300,849  | \$2,554,157                       | (\$811,883)                                          | (24.12%)             |

## Expenditure by Fund

|                     | 2015        | 2016        | 2015 - 2016<br>Biennial | 2017        | 2018        | 2017 - 2018<br>Biennial | 2017 - 2018<br>Biennial | 2019        | 2020        | 2019 - 2020<br>Biennial | 2019 - 2020<br>vs. 2017 - 2018<br>Biennial | Percentage |
|---------------------|-------------|-------------|-------------------------|-------------|-------------|-------------------------|-------------------------|-------------|-------------|-------------------------|--------------------------------------------|------------|
| Expenditure By Fund | Actual      | Actual      | Actual                  | Budget      | Budget      | Budget                  | Estimate                | Plan        | Plan        | Budget                  | Budget                                     | Change     |
| General Fund        | \$1,514,299 | \$1,592,878 | \$3,107,177             | \$1,641,211 | \$1,724,829 | \$3,366,040             | \$3,301,610             | \$1,253,308 | \$1,300,849 | \$2,554,157             | (\$811,883)                                | (24.12%)   |
| Total Expenditure   | \$1,514,299 | \$1,592,878 | \$3,107,177             | \$1,641,211 | \$1,724,829 | \$3,366,040             | \$3,301,610             | \$1,253,308 | \$1,300,849 | \$2,554,157             | (\$811,883)                                | (24.12%)   |

| Expenditure Category           | 2015<br>Actual | 2016<br>Actual | 2015 - 2016<br>Biennial<br>Actual | 2017<br>Budget | 2018<br>Budget | 2017 - 2018<br>Biennial<br>Budget | 2017 - 2018<br>Biennial<br>Estimate | 2019<br>Plan | 2020<br>Plan | 2019 - 2020<br>Biennial<br>Budget | 2019 - 2020<br>vs. 2017 - 2018<br>Biennial<br>Budget | Percentage<br>Change |
|--------------------------------|----------------|----------------|-----------------------------------|----------------|----------------|-----------------------------------|-------------------------------------|--------------|--------------|-----------------------------------|------------------------------------------------------|----------------------|
| Salaries & Wages               | \$650,750      | \$664,596      | \$1,315,346                       | \$715,670      | \$741,888      | \$1,457,558                       | \$1,440,589                         | \$421,790    | \$437,984    | \$859,774                         | (\$597,784)                                          | (41.01%)             |
| Personnel Benefits             | \$254,568      | \$258,539      | \$513,108                         | \$297,517      | \$300,291      | \$597,808                         | \$572,107                           | \$168,011    | \$171,332    | \$339,343                         | (\$258,465)                                          | (43.24%)             |
| Supplies                       | \$20,444       | \$23,733       | \$44,177                          | \$31,725       | \$28,700       | \$60,425                          | \$54,759                            | \$26,600     | \$26,600     | \$53,200                          | (\$7,225)                                            | (11.96%)             |
| Other Services & Charges       | \$556,332      | \$605,754      | \$1,162,086                       | \$547,972      | \$606,032      | \$1,154,004                       | \$1,144,026                         | \$623,847    | \$651,873    | \$1,275,720                       | \$121,716                                            | 10.55%               |
| Intergovernmental Services     | \$15,922       | \$13,072       | \$28,994                          | \$17,033       | \$13,060       | \$30,093                          | \$23,976                            | \$13,060     | \$13,060     | \$26,120                          | (\$3,973)                                            | (13.20%)             |
| Interfund Payments for Service | \$16,282       | \$27,184       | \$43,466                          | \$31,294       | \$34,858       | \$66,152                          | \$66,152                            | \$0          | \$0          | \$0                               | (\$66,152)                                           | (100.00%)            |
| Total Expenditures             | \$1,514,299    | \$1,592,878    | \$3,107,177                       | \$1,641,211    | \$1,724,829    | \$3,366,040                       | \$3,301,610                         | \$1,253,308  | \$1,300,849  | \$2,554,157                       | (\$811,883)                                          | (24.12%)             |