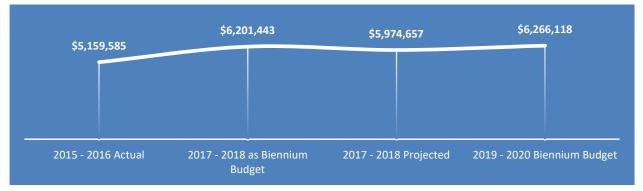

## Expenditure by Program

|                                           | 2015        | 2016        | 2015 - 2016<br>Biennial | 2017        | 2018        | 2017 - 2018<br>Biennial | 2017 - 2018<br>Biennial | 2019        | 2020        | 2019 - 2020<br>Biennial | 2019 - 2020<br>vs. 2017 - 2018<br>Biennial | Percentage |
|-------------------------------------------|-------------|-------------|-------------------------|-------------|-------------|-------------------------|-------------------------|-------------|-------------|-------------------------|--------------------------------------------|------------|
| Expenditures by Program                   | Actual      | Actual      | Actual                  | Budget      | Budget      | Budget                  | Estimate                | Plan        | Plan        | Budget                  | Budget                                     | Change     |
| Administrative Services Director's Office | \$263,405   | \$320,104   | \$583,509               | \$338,102   | \$345,803   | \$683,905               | \$689,363               | \$355,335   | \$362,051   | \$717,386               | \$33,481                                   | 4.90%      |
| Budget & Tax Office                       | \$266,446   | \$222,176   | \$488,622               | \$248,980   | \$779,530   | \$1,028,510             | \$903,668               | \$482,555   | \$499,662   | \$982,217               | (\$46,293)                                 | (4.50%)    |
| Financial Operations                      | \$483,682   | \$519,965   | \$1,003,646             | \$645,575   | \$753,804   | \$1,399,379             | \$1,420,173             | \$760,663   | \$660,387   | \$1,421,050             | \$21,671                                   | 1.55%      |
| Purchasing                                | \$185,468   | \$158,757   | \$344,225               | \$117,819   | \$123,208   | \$241,027               | \$235,769               | \$126,453   | \$128,454   | \$254,907               | \$13,880                                   | 5.76%      |
| Facilities                                | \$766,749   | \$901,861   | \$1,668,610             | \$823,165   | \$860,265   | \$1,683,430             | \$1,859,305             | \$901,254   | \$901,055   | \$1,802,309             | \$118,879                                  | 7.06%      |
| North Maintenance Facility                | \$410       | \$1,639     | \$2,049                 | \$0         | \$0         | \$0                     | \$4,065                 | \$0         | \$0         | \$0                     | \$0                                        | 0.00%      |
| Vehicle Operations & Maintenance          | \$186,360   | \$185,543   | \$371,902               | \$453,123   | \$772,302   | \$1,225,425             | \$1,122,956             | \$542,145   | \$546,402   | \$1,088,547             | (\$136,878)                                | (11.17%)   |
| Equipment Replacement                     | \$116,269   | \$182,346   | \$298,615               | \$701,787   | \$331,166   | \$1,032,953             | \$690,922               | \$104,116   | \$278,873   | \$382,989               | (\$649,964)                                | (62.92%)   |
| IT Strategic Plan                         | \$295,245   | \$617,804   | \$913,049               | \$1,640,153 | \$193,440   | \$1,833,593             | \$1,346,539             | \$168,812   | \$154,639   | \$323,451               | (\$1,510,142)                              | (82.36%)   |
| Geographical Information Services         | \$229,521   | \$216,695   | \$446,216               | \$240,557   | \$136,247   | \$376,804               | \$343,217               | \$173,523   | \$128,783   | \$302,306               | (\$74,498)                                 | (19.77%)   |
| Information Technology Operations         | \$1,094,147 | \$1,056,824 | \$2,150,971             | \$1,291,112 | \$1,580,387 | \$2,871,499             | \$2,751,846             | \$1,648,462 | \$1,710,162 | \$3,358,624             | \$487,125                                  | 16.96%     |
| IT Equipment Replacement                  | \$158,483   | \$109,606   | \$268,089               | \$135,000   | \$135,000   | \$270,000               | \$177,638               | \$243,092   | \$158,796   | \$401,888               | \$131,888                                  | 48.85%     |
| Web Development                           | \$170,652   | \$209,983   | \$380,634               | \$262,181   | \$189,600   | \$451,781               | \$438,567               | \$188,553   | \$194,832   | \$383,385               | (\$68,396)                                 | (15.14%)   |
| Animal Control                            | \$52,468    | \$36,434    | \$88,902                | \$60,752    | \$78,662    | \$139,414               | \$96,469                | \$78,662    | \$78,662    | \$157,324               | \$17,910                                   | 12.85%     |
| Citywide: Non-Program Expenses            | \$1,046,129 | \$872,779   | \$1,918,908             | \$2,277,688 | \$1,956,626 | \$4,234,314             | \$2,224,890             | \$2,361,083 | \$2,363,266 | \$4,724,349             | \$490,035                                  | 11.57%     |
| Grant Research & Development              | \$70,914    | \$84,673    | \$155,587               | \$88,975    | \$91,465    | \$180,440               | \$176,569               | \$94,064    | \$95,902    | \$189,966               | \$9,526                                    | 5.28%      |
| Unemployment Expenses                     | \$1,156     | \$2,300     | \$3,456                 | \$17,500    | \$17,500    | \$35,000                | \$21,396                | \$17,500    | \$17,500    | \$35,000                | \$0                                        | 0.00%      |
| Total Expenditure                         | \$5,387,505 | \$5,699,487 | \$11,086,991            | \$9,342,469 | \$8,345,005 | \$17,687,474            | \$14,503,350            | \$8,246,272 | \$8,279,426 | \$16,525,698            | (\$1,161,776)                              | (6.57%)    |