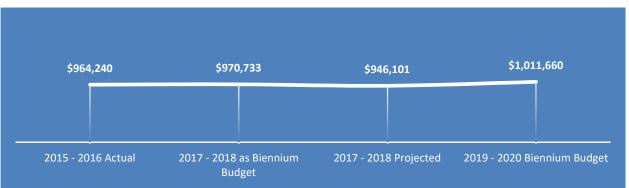

## Expenditure by Program

|                         | 2015      | 2016      | 2015 - 2016<br>Biennial | 2017      | 2018      | 2017 - 2018<br>Biennial | 2017 - 2018<br>Biennial | 2019      | 2020      | 2019 - 2020<br>Biennial | 2019 - 2020<br>vs. 2017 - 2018<br>Biennial | Percentage |
|-------------------------|-----------|-----------|-------------------------|-----------|-----------|-------------------------|-------------------------|-----------|-----------|-------------------------|--------------------------------------------|------------|
| Expenditures by Program | Actual    | Actual    | Actual                  | Budget    | Budget    | Budget                  | Estimate                | Plan      | Plan      | Budget                  | Budget                                     | Change     |
| City Council            | \$216,255 | \$221,571 | \$437,826               | \$247,942 | \$248,652 | \$496,594               | \$482,737               | \$247,100 | \$247,100 | \$494,200               | (\$2,394)                                  | (0.48%)    |
| Total Expenditure       | \$216,255 | \$221,571 | \$437,826               | \$247,942 | \$248,652 | \$496,594               | \$482,737               | \$247,100 | \$247,100 | \$494,200               | (\$2,394)                                  | (0.48%)    |