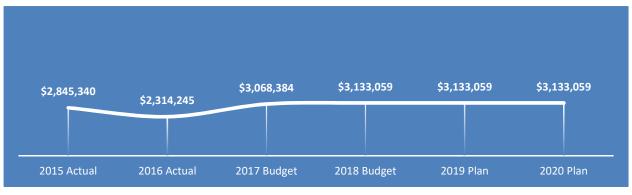

## Expenditure by Program

|                                           | 2015        | 2016        | 2015 - 2016<br>Biennial | 2017        | 2018        | 2017 - 2018<br>Biennial | 2017 - 2018<br>Biennial | 2019        | 2020        | 2019 - 2020<br>Biennial | 2019 - 2020<br>vs. 2017 - 2018<br>Biennial | Percentage |
|-------------------------------------------|-------------|-------------|-------------------------|-------------|-------------|-------------------------|-------------------------|-------------|-------------|-------------------------|--------------------------------------------|------------|
| Expenditures by Program                   | Actual      | Actual      | Actual                  | Budget      | Budget      | Budget                  | Estimate                | Plan        | Plan        | Budget                  | Budget                                     | Change     |
| Administrative Services Director's Office | \$263,405   | \$320,104   | \$583,509               | \$338,102   | \$345,803   | \$683,905               | \$689,363               | \$355,335   | \$362,051   | \$717,386               | \$33,481                                   | 4.90%      |
| Budget & Tax Office                       | \$266,446   | \$222,176   | \$488,622               | \$248,980   | \$779,530   | \$1,028,510             | \$903,668               | \$482,555   | \$499,662   | \$982,217               | (\$46,293)                                 | (4.50%)    |
| Financial Operations                      | \$483,682   | \$519,965   | \$1,003,646             | \$645,575   | \$753,804   | \$1,399,379             | \$1,420,173             | \$760,663   | \$660,387   | \$1,421,050             | \$21,671                                   | 1.55%      |
| Purchasing                                | \$185,468   | \$158,757   | \$344,225               | \$117,819   | \$123,208   | \$241,027               | \$235,769               | \$126,453   | \$128,454   | \$254,907               | \$13,880                                   | 5.76%      |
| Facilities                                | \$766,749   | \$901,861   | \$1,668,610             | \$823,165   | \$860,265   | \$1,683,430             | \$1,859,305             | \$901,254   | \$901,055   | \$1,802,309             | \$118,879                                  | 7.06%      |
| North Maintenance Facility                | \$410       | \$1,639     | \$2,049                 | \$0         | \$0         | \$0                     | \$4,065                 | \$0         | \$0         | \$0                     | \$0                                        | 0.00%      |
| Vehicle Operations & Maintenance          | \$186,360   | \$185,543   | \$371,902               | \$453,123   | \$772,302   | \$1,225,425             | \$1,122,956             | \$542,145   | \$546,402   | \$1,088,547             | (\$136,878)                                | (11.17%)   |
| Equipment Replacement                     | \$116,269   | \$182,346   | \$298,615               | \$701,787   | \$331,166   | \$1,032,953             | \$690,922               | \$104,116   | \$278,873   | \$382,989               | (\$649,964)                                | (62.92%)   |
| IT Strategic Plan                         | \$295,245   | \$617,804   | \$913,049               | \$1,640,153 | \$193,440   | \$1,833,593             | \$1,346,539             | \$168,812   | \$154,639   | \$323,451               | (\$1,510,142)                              | (82.36%)   |
| Geographical Information Services         | \$229,521   | \$216,695   | \$446,216               | \$240,557   | \$136,247   | \$376,804               | \$343,217               | \$173,523   | \$128,783   | \$302,306               | (\$74,498)                                 | (19.77%)   |
| Information Technology Operations         | \$1,094,147 | \$1,056,824 | \$2,150,971             | \$1,291,112 | \$1,580,387 | \$2,871,499             | \$2,751,846             | \$1,648,462 | \$1,710,162 | \$3,358,624             | \$487,125                                  | 16.96%     |
| IT Equipment Replacement                  | \$158,483   | \$109,606   | \$268,089               | \$135,000   | \$135,000   | \$270,000               | \$177,638               | \$243,092   | \$158,796   | \$401,888               | \$131,888                                  | 48.85%     |
| Web Development                           | \$170,652   | \$209,983   | \$380,634               | \$262,181   | \$189,600   | \$451,781               | \$438,567               | \$188,553   | \$194,832   | \$383,385               | (\$68,396)                                 | (15.14%)   |
| Animal Control                            | \$52,468    | \$36,434    | \$88,902                | \$60,752    | \$78,662    | \$139,414               | \$96,469                | \$78,662    | \$78,662    | \$157,324               | \$17,910                                   | 12.85%     |
| Citywide: Non-Program Expenses            | \$1,046,129 | \$872,779   | \$1,918,908             | \$2,277,688 | \$1,956,626 | \$4,234,314             | \$2,224,890             | \$2,361,083 | \$2,363,266 | \$4,724,349             | \$490,035                                  | 11.57%     |
| Grant Research & Development              | \$70,914    | \$84,673    | \$155,587               | \$88,975    | \$91,465    | \$180,440               | \$176,569               | \$94,064    | \$95,902    | \$189,966               | \$9,526                                    | 5.28%      |
| Unemployment Expenses                     | \$1,156     | \$2,300     | \$3,456                 | \$17,500    | \$17,500    | \$35,000                | \$21,396                | \$17,500    | \$17,500    | \$35,000                | \$0                                        | 0.00%      |
| Total Expenditure                         | \$5,387,505 | \$5,699,487 | \$11,086,991            | \$9,342,469 | \$8,345,005 | \$17,687,474            | \$14,503,350            | \$8,246,272 | \$8,279,426 | \$16,525,698            | (\$1,161,776)                              | (6.57%)    |