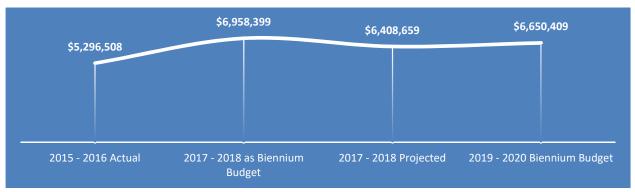

## Expenditure by Program

|                           | 2015        | 2016        | 2015 - 2016<br>Biennial | 2017        | 2018        | 2017 - 2018<br>Biennial | 2017 - 2018<br>Biennial | 2019        | 2020        | 2019 - 2020<br>Biennial | 2019 - 2020<br>vs. 2017 - 2018<br>Biennial | Percentage |
|---------------------------|-------------|-------------|-------------------------|-------------|-------------|-------------------------|-------------------------|-------------|-------------|-------------------------|--------------------------------------------|------------|
| Expenditures by Program   | Actual      | Actual      | Actual                  | Budget      | Budget      | Budget                  | Estimate                | Plan        | Plan        | Budget                  | Budget                                     | Change     |
| City Manager's Office     | \$739,318   | \$830,514   | \$1,569,832             | \$911,568   | \$1,034,086 | \$1,945,654             | \$1,867,365             | \$990,267   | \$1,025,773 | \$2,016,040             | \$70,386                                   | 3.62%      |
| Light Rail Stations       | \$0         | \$176,904   | \$176,904               | \$1,316,313 | \$1,373,790 | \$2,690,103             | \$1,346,239             | \$1,370,626 | \$918,427   | \$2,289,053             | (\$401,050)                                | (14.91%)   |
| Property Management       | \$7,466     | \$8,310     | \$15,776                | \$7,392     | \$7,392     | \$14,784                | \$14,784                | \$7,392     | \$7,392     | \$14,784                | \$0                                        | 0.00%      |
| City Clerks Office        | \$421,534   | \$465,113   | \$886,647               | \$505,366   | \$523,242   | \$1,028,608             | \$961,296               | \$548,546   | \$562,235   | \$1,110,781             | \$82,173                                   | 7.99%      |
| Communications            | \$287,530   | \$361,388   | \$648,918               | \$376,256   | \$402,529   | \$778,785               | \$766,107               | \$383,034   | \$423,548   | \$806,582               | \$27,797                                   | 3.57%      |
| Government Relations      | \$256,354   | \$224,340   | \$480,694               | \$254,137   | \$259,530   | \$513,667               | \$445,566               | \$258,589   | \$257,474   | \$516,063               | \$2,396                                    | 0.47%      |
| Economic Development      | \$356,375   | \$428,791   | \$785,166               | \$434,921   | \$340,196   | \$775,117               | \$701,152               | \$330,873   | \$339,340   | \$670,213               | (\$104,904)                                | (13.53%)   |
| Highland Park Center      | \$7,588     | \$10,386    | \$17,974                | \$21,583    | \$22,277    | \$43,860                | \$43,751                | \$22,277    | \$22,277    | \$44,554                | \$694                                      | 1.58%      |
| CECRT                     | \$0         | \$0         | \$0                     | \$0         | \$0         | \$0                     | \$0                     | \$660,896   | \$670,742   | \$1,331,638             | \$1,331,638                                | 0.00%      |
| Code Abatement Operations | \$0         | \$0         | \$0                     | \$0         | \$0         | \$0                     | \$0                     | \$100,000   | \$100,000   | \$200,000               | \$200,000                                  | 0.00%      |
| Total Expenditure         | \$2,076,166 | \$2,505,745 | \$4,581,911             | \$3,827,536 | \$3,963,042 | \$7,790,578             | \$6,146,260             | \$4,672,500 | \$4,327,208 | \$8,999,708             | \$1,209,130                                | 15.52%     |