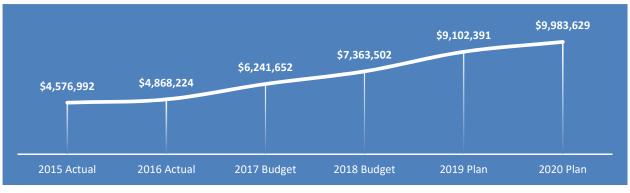

## Expenditure by Program

|                         | 2015      | 2016      | 2015 - 2016<br>Biennial | 2017      | 2018      | 2017 - 2018<br>Biennial | 2017 - 2018<br>Biennial | 2019      | 2020      | 2019 - 2020<br>Biennial | 2019 - 2020<br>vs. 2017 - 2018<br>Biennial | Percentage |
|-------------------------|-----------|-----------|-------------------------|-----------|-----------|-------------------------|-------------------------|-----------|-----------|-------------------------|--------------------------------------------|------------|
| Expenditures by Program | Actual    | Actual    | Actual                  | Budget    | Budget    | Budget                  | Estimate                | Plan      | Plan      | Budget                  | Budget                                     | Change     |
| City Council            | \$216,255 | \$221,571 | \$437,826               | \$247,942 | \$248,652 | \$496,594               | \$482,737               | \$247,100 | \$247,100 | \$494,200               | (\$2,394)                                  | (0.48%)    |
| Total Expenditure       | \$216,255 | \$221,571 | \$437,826               | \$247,942 | \$248,652 | \$496,594               | \$482,737               | \$247,100 | \$247,100 | \$494,200               | (\$2,394)                                  | (0.48%)    |