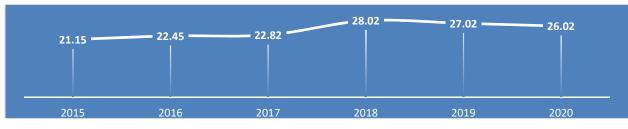

#### **Annual Expenditure Comparison**

|                                           | 2015   | 2016   | 2017   | 2018   | 2019   | 2020   | 2019    | 2020    |
|-------------------------------------------|--------|--------|--------|--------|--------|--------|---------|---------|
| Program                                   | Actual | Actual | Actual | Budget | Budget | Budget | Changes | Changes |
| Budget & Tax Office                       | 2.50   | 2.50   | 2.00   | 4.00   | 3.00   | 3.00   | (1.00)  | 0.00    |
| Financial Operations                      | 4.13   | 4.13   | 5.00   | 5.70   | 5.70   | 4.70   | 0.00    | (1.00)  |
| Purchasing                                | 1.84   | 1.84   | 1.00   | 1.00   | 1.00   | 1.00   | 0.00    | 0.00    |
| Administrative Services Director's Office | 2.00   | 2.00   | 2.20   | 2.20   | 2.20   | 2.20   | 0.00    | 0.00    |
| IT Strategic Plan                         | 0.00   | 1.00   | 1.00   | 1.00   | 1.00   | 1.00   | 0.00    | 0.00    |
| Geographical Information Services         | 0.70   | 1.00   | 1.00   | 1.00   | 1.00   | 1.00   | 0.00    | 0.00    |
| Information Technology Operations         | 4.00   | 4.00   | 4.00   | 6.50   | 6.50   | 6.50   | 0.00    | 0.00    |
| Web Development                           | 1.00   | 1.00   | 1.00   | 1.00   | 1.00   | 1.00   | 0.00    | 0.00    |
| Facilities                                | 3.91   | 3.81   | 2.65   | 2.65   | 2.65   | 2.65   | 0.00    | 0.00    |
| Grant Research & Development              | 0.70   | 0.70   | 0.70   | 0.70   | 0.70   | 0.70   | 0.00    | 0.00    |
| Vehicle Operations/Maintenance            | 0.25   | 0.35   | 2.15   | 2.15   | 2.15   | 2.15   | 0.00    | 0.00    |
| Capital Projects                          | 0.12   | 0.12   | 0.12   | 0.12   | 0.12   | 0.12   | 0.00    | 0.00    |
| Total Full-Time Equivalent Staff          | 21.15  | 22.45  | 22.82  | 28.02  | 27.02  | 26.02  | (1.00)  | (1.00)  |