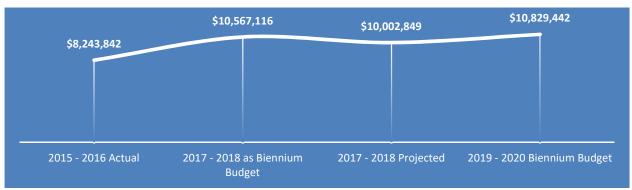

## Revenue by Program

|                                  | 2015        | 2016        | 2015 - 2016<br>Biennial | 2017        | 2018        | 2017 - 2018<br>Biennial | 2017 - 2018<br>Biennial | 2019        | 2020        | 2019 - 2020<br>Biennial | 2019 - 2020<br>vs. 2017 - 2018<br>Biennial | Percentage |
|----------------------------------|-------------|-------------|-------------------------|-------------|-------------|-------------------------|-------------------------|-------------|-------------|-------------------------|--------------------------------------------|------------|
| Revenues by Program              | Actual      | Actual      | Actual                  | Budget      | Budget      | Budget                  | Estimate                | Plan        | Plan        | Budget                  | Budget                                     | Change     |
| Financial Operations             | \$5,189     | \$1,350     | \$6,539                 | \$2,185     | \$385       | \$2,570                 | \$1,287                 | \$385       | \$385       | \$770                   | (\$1,800)                                  | (70.04%)   |
| Facilities                       | \$0         | \$6,291     | \$6,291                 | \$5,000     | \$5,000     | \$10,000                | \$9,653                 | \$5,000     | \$5,000     | \$10,000                | \$0                                        | 0.00%      |
| North Maintenance Facility       | \$119,086   | \$119,491   | \$238,577               | \$119,086   | \$119,086   | \$238,172               | \$238,172               | \$119,086   | \$119,086   | \$238,172               | \$0                                        | 0.00%      |
| Vehicle Operations & Maintenance | \$220,501   | \$257,665   | \$478,166               | \$438,123   | \$503,786   | \$941,909               | \$954,107               | \$522,145   | \$526,402   | \$1,048,547             | \$106,638                                  | 11.32%     |
| Equipment Replacement            | \$329,291   | \$603,993   | \$933,284               | \$443,487   | \$574,950   | \$1,018,437             | \$1,120,626             | \$500,167   | \$470,373   | \$970,540               | (\$47,897)                                 | (4.70%)    |
| IT Strategic Plan                | \$0         | \$0         | \$0                     | \$94,664    | \$0         | \$94,664                | \$0                     | \$0         | \$0         | \$0                     | (\$94,664)                                 | (100.00%)  |
| Web Development                  | \$144       | \$0         | \$144                   | \$1,826     | \$1,826     | \$3,652                 | \$1,826                 | \$1,826     | \$1,826     | \$3,652                 | \$0                                        | 0.00%      |
| Citywide: Non-Program Expenses   | \$18,715    | \$13,702    | \$32,417                | \$252,457   | \$10,000    | \$262,457               | \$86,411                | \$110,000   | \$110,000   | \$220,000               | (\$42,457)                                 | (16.18%)   |
| Unemployment Expenses            | \$134       | \$384       | \$519                   | \$0         | \$0         | \$0                     | \$629                   | \$0         | \$0         | \$0                     | \$0                                        | 0.00%      |
| Total Operating Revenue          | \$693,061   | \$1,002,875 | \$1,695,937             | \$1,356,828 | \$1,215,033 | \$2,571,861             | \$2,412,710             | \$1,258,609 | \$1,233,072 | \$2,491,681             | (\$80,180)                                 | (3.12%)    |
| General Fund Subsidy             | \$4,940,586 | \$5,188,465 | \$10,129,051            | \$7,694,841 | \$7,087,740 | \$14,782,581            | \$12,330,729            | \$7,346,214 | \$7,200,354 | \$14,546,568            | (\$236,013)                                | (1.60%)    |
| Use/(Provision) of Fund Balance: | (\$246,142) | (\$491,854) | (\$737,996)             | \$290,800   | \$42,232    | \$333,032               | (\$240,089)             | (\$358,551) | (\$154,000) | (\$512,551)             | (\$845,583)                                | (253.90%)  |
| Vehicle Operations & Maintenance | (\$34,141)  | (\$72,122)  | (\$106,263)             | \$15,000    | \$268,516   | \$283,516               | \$168,848               | \$20,000    | \$20,000    | \$40,000                | (\$243,516)                                | (85.89%)   |
| Equipment Replacement            | (\$213,022) | (\$421,647) | (\$634,669)             | \$258,300   | (\$243,784) | \$14,516                | (\$429,704)             | (\$396,051) | (\$191,500) | (\$587,551)             | (\$602,067)                                | (4147.61%) |
| Unemployment Expenses            | \$1,021     | \$1,915     | \$2,937                 | \$17,500    | \$17,500    | \$35,000                | \$20,767                | \$17,500    | \$17,500    | \$35,000                | \$0                                        | 0.00%      |
| Total Resources                  | \$5,387,505 | \$5,699,487 | \$11,086,991            | \$9,342,469 | \$8,345,005 | \$17,687,474            | \$14,503,350            | \$8,246,272 | \$8,279,426 | \$16,525,698            | (\$1,161,776)                              | (6.57%)    |