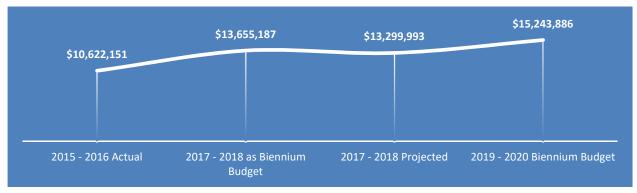

## Expenditure by Program

|                           | 2015        | 2016        | 2015 - 2016<br>Biennial | 2017        | 2018        | 2017 - 2018<br>Biennial | 2017 - 2018<br>Biennial | 2019        | 2020        | 2019 - 2020<br>Biennial | 2019 - 2020<br>vs. 2017 - 2018<br>Biennial | Percentage |
|---------------------------|-------------|-------------|-------------------------|-------------|-------------|-------------------------|-------------------------|-------------|-------------|-------------------------|--------------------------------------------|------------|
| Expenditures by Program   | Actual      | Actual      | Actual                  | Budget      | Budget      | Budget                  | Estimate                | Plan        | Plan        | Budget                  | Budget                                     | Change     |
| City Manager's Office     | \$739,318   | \$830,514   | \$1,569,832             | \$911,568   | \$1,034,086 | \$1,945,654             | \$1,867,365             | \$990,267   | \$1,025,773 | \$2,016,040             | \$70,386                                   | 3.62%      |
| Light Rail Stations       | \$0         | \$176,904   | \$176,904               | \$1,316,313 | \$1,373,790 | \$2,690,103             | \$1,346,239             | \$1,370,626 | \$918,427   | \$2,289,053             | (\$401,050)                                | (14.91%)   |
| Property Management       | \$7,466     | \$8,310     | \$15,776                | \$7,392     | \$7,392     | \$14,784                | \$14,784                | \$7,392     | \$7,392     | \$14,784                | \$0                                        | 0.00%      |
| City Clerks Office        | \$421,534   | \$465,113   | \$886,647               | \$505,366   | \$523,242   | \$1,028,608             | \$961,296               | \$548,546   | \$562,235   | \$1,110,781             | \$82,173                                   | 7.99%      |
| Communications            | \$287,530   | \$361,388   | \$648,918               | \$376,256   | \$402,529   | \$778,785               | \$766,107               | \$383,034   | \$423,548   | \$806,582               | \$27,797                                   | 3.57%      |
| Government Relations      | \$256,354   | \$224,340   | \$480,694               | \$254,137   | \$259,530   | \$513,667               | \$445,566               | \$258,589   | \$257,474   | \$516,063               | \$2,396                                    | 0.47%      |
| Economic Development      | \$356,375   | \$428,791   | \$785,166               | \$434,921   | \$340,196   | \$775,117               | \$701,152               | \$330,873   | \$339,340   | \$670,213               | (\$104,904)                                | (13.53%)   |
| Highland Park Center      | \$7,588     | \$10,386    | \$17,974                | \$21,583    | \$22,277    | \$43,860                | \$43,751                | \$22,277    | \$22,277    | \$44,554                | \$694                                      | 1.58%      |
| CECRT                     | \$0         | \$0         | \$0                     | \$0         | \$0         | \$0                     | \$0                     | \$660,896   | \$670,742   | \$1,331,638             | \$1,331,638                                | 0.00%      |
| Code Abatement Operations | \$0         | \$0         | \$0                     | \$0         | \$0         | \$0                     | \$0                     | \$100,000   | \$100,000   | \$200,000               | \$200,000                                  | 0.00%      |
| Total Expenditure         | \$2,076,166 | \$2,505,745 | \$4,581,911             | \$3,827,536 | \$3,963,042 | \$7,790,578             | \$6,146,260             | \$4,672,500 | \$4,327,208 | \$8,999,708             | \$1,209,130                                | 15.52%     |