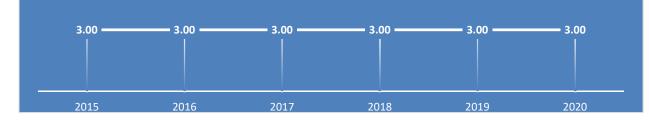

#### **Annual Expenditure Comparison**

|                                  | 2015   | 2016   | 2017   | 2018   | 2019   | 2020   | 2019    | 2020    |
|----------------------------------|--------|--------|--------|--------|--------|--------|---------|---------|
| Program                          | Actual | Actual | Actual | Budget | Budget | Budget | Changes | Changes |
| City Attorney                    | 3.00   | 3.00   | 3.00   | 3.00   | 3.00   | 3.00   | 0.00    | 0.00    |
| Total Full-Time Equivalent Staff | 3.00   | 3.00   | 3.00   | 3.00   | 3.00   | 3.00   | 0.00    | 0.00    |