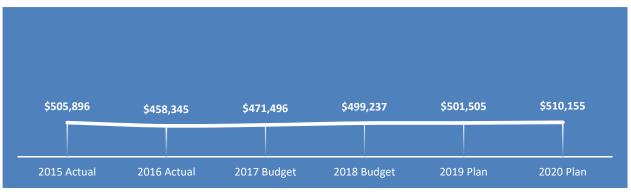

| Expenditure Category       | 2015<br>Actual | 2016<br>Actual | 2015 - 2016<br>Biennial<br>Actual | 2017<br>Budget | 2018<br>Budget | 2017 - 2018<br>Biennial<br>Budget | 2017 - 2018<br>Biennial<br>Estimate | 2019<br>Plan | 2020<br>Plan | 2019 - 2020<br>Biennial<br>Budget | 2019 - 2020<br>vs. 2017 - 2018<br>Biennial<br>Budget | Percentage<br>Change |
|----------------------------|----------------|----------------|-----------------------------------|----------------|----------------|-----------------------------------|-------------------------------------|--------------|--------------|-----------------------------------|------------------------------------------------------|----------------------|
| Salaries & Wages           | \$76,200       | \$91,875       | \$168,075                         | \$95,550       | \$95,550       | \$191,100                         | \$183,200                           | \$88,200     | \$88,200     | \$176,400                         | (\$14,700)                                           | (7.69%)              |
| Personnel Benefits         | \$84,509       | \$85,834       | \$170,343                         | \$95,092       | \$92,822       | \$187,914                         | \$186,089                           | \$93,100     | \$93,100     | \$186,200                         | (\$1,714)                                            | (0.91%)              |
| Supplies                   | \$1,611        | \$994          | \$2,604                           | \$5,400        | \$3,800        | \$9,200                           | \$6,935                             | \$4,300      | \$4,300      | \$8,600                           | (\$600)                                              | (6.52%)              |
| Other Services & Charges   | \$53,922       | \$42,855       | \$96,778                          | \$51,900       | \$56,480       | \$108,380                         | \$106,513                           | \$61,500     | \$61,500     | \$123,000                         | \$14,620                                             | 13.49%               |
| Intergovernmental Services | \$13           | \$13           | \$26                              | \$0            | \$0            | \$0                               | \$0                                 | \$0          | \$0          | \$0                               | \$0                                                  | 0.00%                |
| Total Expenditures         | \$216,255      | \$221,571      | \$437,826                         | \$247,942      | \$248,652      | \$496,594                         | \$482,737                           | \$247,100    | \$247,100    | \$494,200                         | (\$2,394)                                            | (0.48%)              |