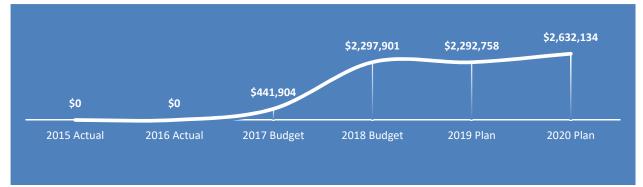

n**







Surface Water 2019-20 Budget

# **Staffing Trend**



|                                  | 2015   | 2016   | 2017   | 2018   | 2019   | 2020   | 2019    | 2020    |
|----------------------------------|--------|--------|--------|--------|--------|--------|---------|---------|
| Program                          | Actual | Actual | Actual | Budget | Budget | Budget | Changes | Changes |
| SWM Management                   | 9.91   | 10.21  | 10.21  | 11.58  | 12.28  | 12.28  | 0.70    | 0.00    |
| SWM Captial                      | 2.52   | 2.29   | 2.36   | 3.34   | 3.31   | 3.06   | (0.03)  | (0.25)  |
| Total Full-Time Equivalent Staff | 12.43  | 12.50  | 12.57  | 14.92  | 15.59  | 15.34  | 0.67    | (0.25)  |



# Waste Water 2019-20 Budget

#### Annual Expenditure Comparison







|                                  | 2015   | 2016   | 2017   | 2018   | 2019   | 2020   | 2019    | 2020    |
|----------------------------------|--------|--------|--------|--------|--------|--------|---------|---------|
| Program                          | Actual | Actual | Actual | Budget | Budget | Budget | Changes | Changes |
| Wastewater Finance Operations    | 0.00   | 0.00   | 5.00   | 4.05   | 4.05   | 4.05   | 0.00    | 0.00    |
| Wastewater Operations Management | 0.00   | 0.00   | 7.00   | 8.08   | 7.75   | 7.75   | (0.33)  | 0.00    |
| Wastewater Permitting            | 0.00   | 0.00   | 2.00   | 2.00   | 2.35   | 2.35   | 0.35    | 0.00    |
| Total Full-Time Equivalent Staff | 0.00   | 0.00   | 14.00  | 14.13  | 14.15  | 14.15  | 0.02    | 0.00    |