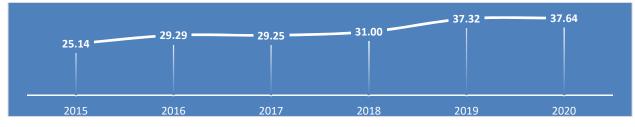

#### **Annual Expenditure Comparison**

|                                  | 2015   | 2016   | 2017   | 2018   | 2019   | 2020   | 2019    | 2020    |
|----------------------------------|--------|--------|--------|--------|--------|--------|---------|---------|
| Program                          | Actual | Actual | Actual | Budget | Budget | Budget | Changes | Changes |
| City Council                     | 7.00   | 7.00   | 7.00   | 7.00   | 7.00   | 7.00   | 0.00    | 0.00    |
| Total Full-Time Equivalent Staff | 7.00   | 7.00   | 7.00   | 7.00   | 7.00   | 7.00   | 0.00    | 0.00    |