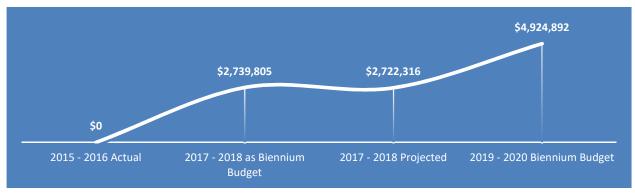

*







Surface Water 2019-20 Budget

# **Staffing Trend**



|                                  | 2015   | 2016   | 2017   | 2018   | 2019   | 2020   | 2019    | 2020    |
|----------------------------------|--------|--------|--------|--------|--------|--------|---------|---------|
| Program                          | Actual | Actual | Actual | Budget | Budget | Budget | Changes | Changes |
| SWM Management                   | 9.91   | 10.21  | 10.21  | 11.58  | 12.28  | 12.28  | 0.70    | 0.00    |
| SWM Captial                      | 2.52   | 2.29   | 2.36   | 3.34   | 3.31   | 3.06   | (0.03)  | (0.25)  |
| Total Full-Time Equivalent Staff | 12.43  | 12.50  | 12.57  | 14.92  | 15.59  | 15.34  | 0.67    | (0.25)  |



# Waste Water 2019-20 Budget

#### Annual Expenditure Comparison







|                                  | 2015   | 2016   | 2017   | 2018   | 2019   | 2020   | 2019    | 2020    |
|----------------------------------|--------|--------|--------|--------|--------|--------|---------|---------|
| Program                          | Actual | Actual | Actual | Budget | Budget | Budget | Changes | Changes |
| Wastewater Finance Operations    | 0.00   | 0.00   | 5.00   | 4.05   | 4.05   | 4.05   | 0.00    | 0.00    |
| Wastewater Operations Management | 0.00   | 0.00   | 7.00   | 8.08   | 7.75   | 7.75   | (0.33)  | 0.00    |
| Wastewater Permitting            | 0.00   | 0.00   | 2.00   | 2.00   | 2.35   | 2.35   | 0.35    | 0.00    |
| Total Full-Time Equivalent Staff | 0.00   | 0.00   | 14.00  | 14.13  | 14.15  | 14.15  | 0.02    | 0.00    |