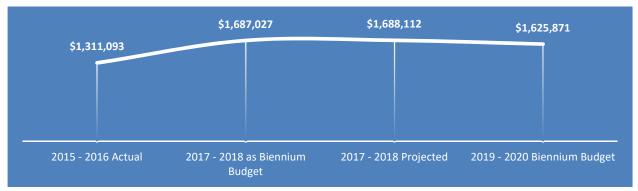

## Expenditure by Program

|                           | 2015        | 2016        | 2015 - 2016<br>Biennial | 2017        | 2018        | 2017 - 2018<br>Biennial | 2017 - 2018<br>Biennial | 2019        | 2020        | 2019 - 2020<br>Biennial | 2019 - 2020<br>vs. 2017 - 2018<br>Biennial | Percentage |
|---------------------------|-------------|-------------|-------------------------|-------------|-------------|-------------------------|-------------------------|-------------|-------------|-------------------------|--------------------------------------------|------------|
| Expenditures by Program   | Actual      | Actual      | Actual                  | Budget      | Budget      | Budget                  | Estimate                | Plan        | Plan        | Budget                  | Budget                                     | Change     |
| City Manager's Office     | \$739,318   | \$830,514   | \$1,569,832             | \$911,568   | \$1,034,086 | \$1,945,654             | \$1,867,365             | \$990,267   | \$1,025,773 | \$2,016,040             | \$70,386                                   | 3.62%      |
| Light Rail Stations       | \$0         | \$176,904   | \$176,904               | \$1,316,313 | \$1,373,790 | \$2,690,103             | \$1,346,239             | \$1,370,626 | \$918,427   | \$2,289,053             | (\$401,050)                                | (14.91%)   |
| Property Management       | \$7,466     | \$8,310     | \$15,776                | \$7,392     | \$7,392     | \$14,784                | \$14,784                | \$7,392     | \$7,392     | \$14,784                | \$0                                        | 0.00%      |
| City Clerks Office        | \$421,534   | \$465,113   | \$886,647               | \$505,366   | \$523,242   | \$1,028,608             | \$961,296               | \$548,546   | \$562,235   | \$1,110,781             | \$82,173                                   | 7.99%      |
| Communications            | \$287,530   | \$361,388   | \$648,918               | \$376,256   | \$402,529   | \$778,785               | \$766,107               | \$383,034   | \$423,548   | \$806,582               | \$27,797                                   | 3.57%      |
| Government Relations      | \$256,354   | \$224,340   | \$480,694               | \$254,137   | \$259,530   | \$513,667               | \$445,566               | \$258,589   | \$257,474   | \$516,063               | \$2,396                                    | 0.47%      |
| Economic Development      | \$356,375   | \$428,791   | \$785,166               | \$434,921   | \$340,196   | \$775,117               | \$701,152               | \$330,873   | \$339,340   | \$670,213               | (\$104,904)                                | (13.53%)   |
| Highland Park Center      | \$7,588     | \$10,386    | \$17,974                | \$21,583    | \$22,277    | \$43,860                | \$43,751                | \$22,277    | \$22,277    | \$44,554                | \$694                                      | 1.58%      |
| CECRT                     | \$0         | \$0         | \$0                     | \$0         | \$0         | \$0                     | \$0                     | \$660,896   | \$670,742   | \$1,331,638             | \$1,331,638                                | 0.00%      |
| Code Abatement Operations | \$0         | \$0         | \$0                     | \$0         | \$0         | \$0                     | \$0                     | \$100,000   | \$100,000   | \$200,000               | \$200,000                                  | 0.00%      |
| Total Expenditure         | \$2,076,166 | \$2,505,745 | \$4,581,911             | \$3,827,536 | \$3,963,042 | \$7,790,578             | \$6,146,260             | \$4,672,500 | \$4,327,208 | \$8,999,708             | \$1,209,130                                | 15.52%     |