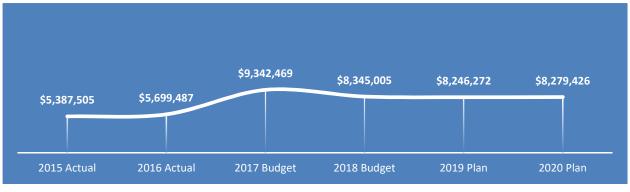

## Revenue by Program

|                                  | 2015        | 2016        | 2015 - 2016<br>Biennial | 2017        | 2018        | 2017 - 2018<br>Biennial | 2017 - 2018<br>Biennial | 2019        | 2020        | 2019 - 2020<br>Biennial | 2019 - 2020<br>vs. 2017 - 2018<br>Biennial | Percentage |
|----------------------------------|-------------|-------------|-------------------------|-------------|-------------|-------------------------|-------------------------|-------------|-------------|-------------------------|--------------------------------------------|------------|
| Revenues by Program              | Actual      | Actual      | Actual                  | Budget      | Budget      | Budget                  | Estimate                | Plan        | Plan        | Budget                  | Budget                                     | Change     |
| Financial Operations             | \$5,189     | \$1,350     | \$6,539                 | \$2,185     | \$385       | \$2,570                 | \$1,287                 | \$385       | \$385       | \$770                   | (\$1,800)                                  | (70.04%)   |
| Facilities                       | \$0         | \$6,291     | \$6,291                 | \$5,000     | \$5,000     | \$10,000                | \$9,653                 | \$5,000     | \$5,000     | \$10,000                | \$0                                        | 0.00%      |
| North Maintenance Facility       | \$119,086   | \$119,491   | \$238,577               | \$119,086   | \$119,086   | \$238,172               | \$238,172               | \$119,086   | \$119,086   | \$238,172               | \$0                                        | 0.00%      |
| Vehicle Operations & Maintenance | \$220,501   | \$257,665   | \$478,166               | \$438,123   | \$503,786   | \$941,909               | \$954,107               | \$522,145   | \$526,402   | \$1,048,547             | \$106,638                                  | 11.32%     |
| Equipment Replacement            | \$329,291   | \$603,993   | \$933,284               | \$443,487   | \$574,950   | \$1,018,437             | \$1,120,626             | \$500,167   | \$470,373   | \$970,540               | (\$47,897)                                 | (4.70%)    |
| IT Strategic Plan                | \$0         | \$0         | \$0                     | \$94,664    | \$0         | \$94,664                | \$0                     | \$0         | \$0         | \$0                     | (\$94,664)                                 | (100.00%)  |
| Web Development                  | \$144       | \$0         | \$144                   | \$1,826     | \$1,826     | \$3,652                 | \$1,826                 | \$1,826     | \$1,826     | \$3,652                 | \$0                                        | 0.00%      |
| Citywide: Non-Program Expenses   | \$18,715    | \$13,702    | \$32,417                | \$252,457   | \$10,000    | \$262,457               | \$86,411                | \$110,000   | \$110,000   | \$220,000               | (\$42,457)                                 | (16.18%)   |
| Unemployment Expenses            | \$134       | \$384       | \$519                   | \$0         | \$0         | \$0                     | \$629                   | \$0         | \$0         | \$0                     | \$0                                        | 0.00%      |
| Total Operating Revenue          | \$693,061   | \$1,002,875 | \$1,695,937             | \$1,356,828 | \$1,215,033 | \$2,571,861             | \$2,412,710             | \$1,258,609 | \$1,233,072 | \$2,491,681             | (\$80,180)                                 | (3.12%)    |
| General Fund Subsidy             | \$4,940,586 | \$5,188,465 | \$10,129,051            | \$7,694,841 | \$7,087,740 | \$14,782,581            | \$12,330,729            | \$7,346,214 | \$7,200,354 | \$14,546,568            | (\$236,013)                                | (1.60%)    |
| Use/(Provision) of Fund Balance: | (\$246,142) | (\$491,854) | (\$737,996)             | \$290,800   | \$42,232    | \$333,032               | (\$240,089)             | (\$358,551) | (\$154,000) | (\$512,551)             | (\$845,583)                                | (253.90%)  |
| Vehicle Operations & Maintenance | (\$34,141)  | (\$72,122)  | (\$106,263)             | \$15,000    | \$268,516   | \$283,516               | \$168,848               | \$20,000    | \$20,000    | \$40,000                | (\$243,516)                                | (85.89%)   |
| Equipment Replacement            | (\$213,022) | (\$421,647) | (\$634,669)             | \$258,300   | (\$243,784) | \$14,516                | (\$429,704)             | (\$396,051) | (\$191,500) | (\$587,551)             | (\$602,067)                                | (4147.61%) |
| Unemployment Expenses            | \$1,021     | \$1,915     | \$2,937                 | \$17,500    | \$17,500    | \$35,000                | \$20,767                | \$17,500    | \$17,500    | \$35,000                | \$0                                        | 0.00%      |
| Total Resources                  | \$5,387,505 | \$5,699,487 | \$11,086,991            | \$9,342,469 | \$8,345,005 | \$17,687,474            | \$14,503,350            | \$8,246,272 | \$8,279,426 | \$16,525,698            | (\$1,161,776)                              | (6.57%)    |

## Expenditure by Program

|                                           | 2015        | 2016        | 2015 - 2016<br>Biennial | 2017        | 2018        | 2017 - 2018<br>Biennial | 2017 - 2018<br>Biennial | 2019        | 2020        | 2019 - 2020<br>Biennial | 2019 - 2020<br>vs. 2017 - 2018<br>Biennial | Percentage |
|-------------------------------------------|-------------|-------------|-------------------------|-------------|-------------|-------------------------|-------------------------|-------------|-------------|-------------------------|--------------------------------------------|------------|
| Expenditures by Program                   | Actual      | Actual      | Actual                  | Budget      | Budget      | Budget                  | Estimate                | Plan        | Plan        | Budget                  | Budget                                     | Change     |
| Administrative Services Director's Office | \$263,405   | \$320,104   | \$583,509               | \$338,102   | \$345,803   | \$683,905               | \$689,363               | \$355,335   | \$362,051   | \$717,386               | \$33,481                                   | 4.90%      |
| Budget & Tax Office                       | \$266,446   | \$222,176   | \$488,622               | \$248,980   | \$779,530   | \$1,028,510             | \$903,668               | \$482,555   | \$499,662   | \$982,217               | (\$46,293)                                 | (4.50%)    |
| Financial Operations                      | \$483,682   | \$519,965   | \$1,003,646             | \$645,575   | \$753,804   | \$1,399,379             | \$1,420,173             | \$760,663   | \$660,387   | \$1,421,050             | \$21,671                                   | 1.55%      |
| Purchasing                                | \$185,468   | \$158,757   | \$344,225               | \$117,819   | \$123,208   | \$241,027               | \$235,769               | \$126,453   | \$128,454   | \$254,907               | \$13,880                                   | 5.76%      |
| Facilities                                | \$766,749   | \$901,861   | \$1,668,610             | \$823,165   | \$860,265   | \$1,683,430             | \$1,859,305             | \$901,254   | \$901,055   | \$1,802,309             | \$118,879                                  | 7.06%      |
| North Maintenance Facility                | \$410       | \$1,639     | \$2,049                 | \$0         | \$0         | \$0                     | \$4,065                 | \$0         | \$0         | \$0                     | \$0                                        | 0.00%      |
| Vehicle Operations & Maintenance          | \$186,360   | \$185,543   | \$371,902               | \$453,123   | \$772,302   | \$1,225,425             | \$1,122,956             | \$542,145   | \$546,402   | \$1,088,547             | (\$136,878)                                | (11.17%)   |
| Equipment Replacement                     | \$116,269   | \$182,346   | \$298,615               | \$701,787   | \$331,166   | \$1,032,953             | \$690,922               | \$104,116   | \$278,873   | \$382,989               | (\$649,964)                                | (62.92%)   |
| IT Strategic Plan                         | \$295,245   | \$617,804   | \$913,049               | \$1,640,153 | \$193,440   | \$1,833,593             | \$1,346,539             | \$168,812   | \$154,639   | \$323,451               | (\$1,510,142)                              | (82.36%)   |
| Geographical Information Services         | \$229,521   | \$216,695   | \$446,216               | \$240,557   | \$136,247   | \$376,804               | \$343,217               | \$173,523   | \$128,783   | \$302,306               | (\$74,498)                                 | (19.77%)   |
| Information Technology Operations         | \$1,094,147 | \$1,056,824 | \$2,150,971             | \$1,291,112 | \$1,580,387 | \$2,871,499             | \$2,751,846             | \$1,648,462 | \$1,710,162 | \$3,358,624             | \$487,125                                  | 16.96%     |
| IT Equipment Replacement                  | \$158,483   | \$109,606   | \$268,089               | \$135,000   | \$135,000   | \$270,000               | \$177,638               | \$243,092   | \$158,796   | \$401,888               | \$131,888                                  | 48.85%     |
| Web Development                           | \$170,652   | \$209,983   | \$380,634               | \$262,181   | \$189,600   | \$451,781               | \$438,567               | \$188,553   | \$194,832   | \$383,385               | (\$68,396)                                 | (15.14%)   |
| Animal Control                            | \$52,468    | \$36,434    | \$88,902                | \$60,752    | \$78,662    | \$139,414               | \$96,469                | \$78,662    | \$78,662    | \$157,324               | \$17,910                                   | 12.85%     |
| Citywide: Non-Program Expenses            | \$1,046,129 | \$872,779   | \$1,918,908             | \$2,277,688 | \$1,956,626 | \$4,234,314             | \$2,224,890             | \$2,361,083 | \$2,363,266 | \$4,724,349             | \$490,035                                  | 11.57%     |
| Grant Research & Development              | \$70,914    | \$84,673    | \$155,587               | \$88,975    | \$91,465    | \$180,440               | \$176,569               | \$94,064    | \$95,902    | \$189,966               | \$9,526                                    | 5.28%      |
| Unemployment Expenses                     | \$1,156     | \$2,300     | \$3,456                 | \$17,500    | \$17,500    | \$35,000                | \$21,396                | \$17,500    | \$17,500    | \$35,000                | \$0                                        | 0.00%      |
| Total Expenditure                         | \$5,387,505 | \$5,699,487 | \$11,086,991            | \$9,342,469 | \$8,345,005 | \$17,687,474            | \$14,503,350            | \$8,246,272 | \$8,279,426 | \$16,525,698            | (\$1,161,776)                              | (6.57%)    |