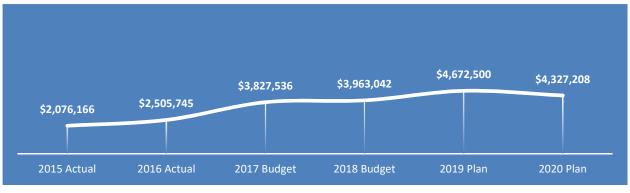

## **Revenue by Program**

| Revenues by Program              | 2015<br>Actual | 2016<br>Actual | 2015 - 2016<br>Biennial<br>Actual | 2017<br>Budget | 2018<br>Budget | 2017 - 2018<br>Biennial<br>Budget | 2017 - 2018<br>Biennial<br>Estimate | 2019<br>Plan | 2020<br>Plan | 2019 - 2020<br>Biennial<br>Budget | 2019 - 2020<br>vs. 2017 - 2018<br>Biennial<br>Budget | Percentage<br>Change |
|----------------------------------|----------------|----------------|-----------------------------------|----------------|----------------|-----------------------------------|-------------------------------------|--------------|--------------|-----------------------------------|------------------------------------------------------|----------------------|
| Light Rail Stations              | \$0            | \$169,517      | \$169,517                         | \$1,381,679    | \$1,373,790    | \$2,755,469                       | \$1,327,294                         | \$1,370,626  | \$918,055    | \$2,288,681                       | (\$466,788)                                          | (16.94%)             |
| City Clerks Office               | \$207,515      | \$198,798      | \$406,313                         | \$196,525      | \$196,475      | \$393,000                         | \$403,122                           | \$197,325    | \$197,325    | \$394,650                         | \$1,650                                              | 0.42%                |
| Economic Development             | \$0            | \$0            | \$0                               | \$103,490      | \$0            | \$103,490                         | \$109,490                           | \$0          | \$0          | \$0                               | (\$103,490)                                          | (100.00%)            |
| Highland Park Center             | \$75,522       | \$57,140       | \$132,662                         | \$58,069       | \$59,546       | \$117,615                         | \$117,730                           | \$59,546     | \$59,546     | \$119,092                         | \$1,477                                              | 1.26%                |
| Code Abatement Operations        | \$0            | \$0            | \$0                               | \$0            | \$0            | \$0                               | \$0                                 | \$30,000     | \$30,000     | \$60,000                          | \$60,000                                             | 0.00%                |
| Total Operating Revenue          | \$283,037      | \$425,455      | \$708,492                         | \$1,739,763    | \$1,629,811    | \$3,369,574                       | \$1,957,636                         | \$1,657,497  | \$1,204,926  | \$2,862,423                       | (\$507,151)                                          | (15.05%)             |
| General Fund Subsidy             | \$1,793,129    | \$2,080,290    | \$3,873,419                       | \$2,087,773    | \$2,333,231    | \$4,421,004                       | \$4,188,623                         | \$2,945,003  | \$3,052,282  | \$5,997,285                       | \$1,576,281                                          | 35.65%               |
| Use/(Provision) of Fund Balance: | \$0            | \$0            | \$0                               | \$0            | \$0            | \$0                               | \$0                                 | \$70,000     | \$70,000     | \$140,000                         | \$140,000                                            | 0.00%                |
| Code Abatement                   | \$0            | \$0            | \$0                               | \$0            | \$0            | \$0                               | \$0                                 | \$70,000     | \$70,000     | \$140,000                         | \$140,000                                            | 0.00%                |
| Total Resources                  | \$2,076,166    | \$2,505,745    | \$4,581,911                       | \$3,827,536    | \$3,963,042    | \$7,790,578                       | \$6,146,260                         | \$4,672,500  | \$4,327,208  | \$8,999,708                       | \$1,209,130                                          | 15.52%               |

## Revenue by Fund

| Revenues By Fund | 2015<br>Actual | 2016<br>Actual | 2015 - 2016<br>Biennial<br>Actual | 2017<br>Budget | 2018<br>Budget | 2017 - 2018<br>Biennial<br>Budget | 2017 - 2018<br>Biennial<br>Estimate | 2019<br>Plan | 2020<br>Plan | 2019 - 2020<br>Biennial<br>Budget | 2019 - 2020<br>vs. 2017 - 2018<br>Biennial<br>Budget | Percentage<br>Change |
|------------------|----------------|----------------|-----------------------------------|----------------|----------------|-----------------------------------|-------------------------------------|--------------|--------------|-----------------------------------|------------------------------------------------------|----------------------|
| General Fund     | \$283,037      | \$425,455      | \$708,492                         | \$1,739,763    | \$1,629,811    | \$3,369,574                       | \$1,957,636                         | \$1,627,497  | \$1,174,926  | \$2,802,423                       | (\$567,151)                                          | (16.83%)             |
| Code Abatement   | \$0            | \$0            | \$0                               | \$0            | \$0            | \$0                               | \$0                                 | \$30,000     | \$30,000     | \$60,000                          | \$60,000                                             | 0.00%                |
| Tota Revenues    | \$283,037      | \$425,455      | \$708,492                         | \$1,739,763    | \$1,629,811    | \$3,369,574                       | \$1,957,636                         | \$1,657,497  | \$1,204,926  | \$2,862,423                       | (\$1,712,077)                                        | (50.81%)             |
| Fund Subsidies   |                |                |                                   |                |                |                                   |                                     |              |              |                                   |                                                      |                      |
| General Fund     | \$1,793,129    | \$2,080,290    | \$3,873,419                       | \$2,087,773    | \$2,333,231    | \$4,421,004                       | \$4,188,623                         | \$2,945,003  | \$3,052,282  | \$5,997,285                       | \$1,576,281                                          | 35.65%               |
| Code Abatement   | \$0            | \$0            | \$0                               | \$0            | \$0            | \$0                               | \$0                                 | \$70,000     | \$70,000     | \$140,000                         | \$140,000                                            | 0.00%                |
| TOTAL RESOURCES  | \$2,076,166    | \$2,505,745    | \$4,581,911                       | \$3,827,536    | \$3,963,042    | \$7,790,578                       | \$6,146,260                         | \$4,672,500  | \$4,327,208  | \$8,999,708                       | \$1,209,130                                          | 15.52%               |

| Revenue Category               | 2015<br>Actual | 2016<br>Actual | 2015 - 2016<br>Biennial<br>Actual | 2017<br>Budget | 2018<br>Budget | 2017 - 2018<br>Biennial<br>Budget | 2017 - 2018<br>Biennial<br>Estimate | 2019<br>Plan | 2020<br>Plan | 2019 - 2020<br>Biennial<br>Budget | 2019 - 2020<br>vs. 2017 - 2018<br>Biennial<br>Budget | Percentage<br>Change |
|--------------------------------|----------------|----------------|-----------------------------------|----------------|----------------|-----------------------------------|-------------------------------------|--------------|--------------|-----------------------------------|------------------------------------------------------|----------------------|
| Licenses & Permits             | \$206,060      | \$195,351      | \$401,411                         | \$195,275      | \$195,275      | \$390,550                         | \$402,622                           | \$196,125    | \$196,125    | \$392,250                         | \$1,700                                              | 0.44%                |
| Intergovernmental Revenues     | \$0            | \$169,517      | \$169,517                         | \$1,485,169    | \$1,373,790    | \$2,858,959                       | \$1,436,784                         | \$1,370,626  | \$918,055    | \$2,288,681                       | (\$570,278)                                          | (19.95%)             |
| Charges for Goods and Services | \$1,454        | \$3,448        | \$4,902                           | \$1,200        | \$1,200        | \$2,400                           | \$500                               | \$1,200      | \$1,200      | \$2,400                           | \$0                                                  | 0.00%                |
| Fines and Forfeits             | \$0            | \$0            | \$0                               | \$50           | \$0            | \$50                              | \$0                                 | \$0          | \$0          | \$0                               | (\$50)                                               | (100.00%)            |
| Miscellaneous Revenues         | \$75,522       | \$57,140       | \$132,662                         | \$58,069       | \$59,546       | \$117,615                         | \$117,730                           | \$88,996     | \$88,996     | \$177,992                         | \$60,377                                             | 51.33%               |
| Investment Earnings            | \$0            | \$0            | \$0                               | \$0            | \$0            | \$0                               | \$0                                 | \$550        | \$550        | \$1,100                           | \$1,100                                              | 0.00%                |
| Total Revenue                  | \$283,037      | \$425,455      | \$708,492                         | \$1,739,763    | \$1,629,811    | \$3,369,574                       | \$1,957,636                         | \$1,657,497  | \$1,204,926  | \$2,862,423                       | (\$507,151)                                          | (15.05%)             |
| General Fund Subsidy           | \$1,793,129    | \$2,080,290    | \$3,873,419                       | \$2,087,773    | \$2,333,231    | \$4,421,004                       | \$4,188,623                         | \$3,015,003  | \$3,122,282  | \$6,137,285                       | \$1,716,281                                          | 38.82%               |
| Total Resources                | \$2,076,166    | \$2,505,745    | \$4,581,911                       | \$3,827,536    | \$3,963,042    | \$7,790,578                       | \$6,146,260                         | \$4,672,500  | \$4,327,208  | \$8,999,708                       | \$1,209,130                                          | 15.52%               |