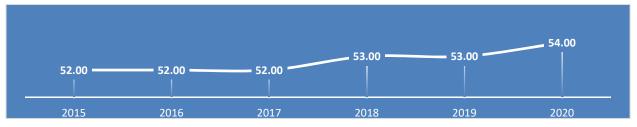

#### **Annual Expenditure Comparison**

|                                           | 2015   | 2016   | 2017   | 2018   | 2019   | 2020   | 2019    | 2020    |
|-------------------------------------------|--------|--------|--------|--------|--------|--------|---------|---------|
| Program                                   | Actual | Actual | Actual | Budget | Budget | Budget | Changes | Changes |
| Budget & Tax Office                       | 2.50   | 2.50   | 2.00   | 4.00   | 3.00   | 3.00   | (1.00)  | 0.00    |
| Financial Operations                      | 4.13   | 4.13   | 5.00   | 5.70   | 5.70   | 4.70   | 0.00    | (1.00)  |
| Purchasing                                | 1.84   | 1.84   | 1.00   | 1.00   | 1.00   | 1.00   | 0.00    | 0.00    |
| Administrative Services Director's Office | 2.00   | 2.00   | 2.20   | 2.20   | 2.20   | 2.20   | 0.00    | 0.00    |
| IT Strategic Plan                         | 0.00   | 1.00   | 1.00   | 1.00   | 1.00   | 1.00   | 0.00    | 0.00    |
| Geographical Information Services         | 0.70   | 1.00   | 1.00   | 1.00   | 1.00   | 1.00   | 0.00    | 0.00    |
| Information Technology Operations         | 4.00   | 4.00   | 4.00   | 6.50   | 6.50   | 6.50   | 0.00    | 0.00    |
| Web Development                           | 1.00   | 1.00   | 1.00   | 1.00   | 1.00   | 1.00   | 0.00    | 0.00    |
| Facilities                                | 3.91   | 3.81   | 2.65   | 2.65   | 2.65   | 2.65   | 0.00    | 0.00    |
| Grant Research & Development              | 0.70   | 0.70   | 0.70   | 0.70   | 0.70   | 0.70   | 0.00    | 0.00    |
| Vehicle Operations/Maintenance            | 0.25   | 0.35   | 2.15   | 2.15   | 2.15   | 2.15   | 0.00    | 0.00    |
| Capital Projects                          | 0.12   | 0.12   | 0.12   | 0.12   | 0.12   | 0.12   | 0.00    | 0.00    |
| Total Full-Time Equivalent Staff          | 21.15  | 22.45  | 22.82  | 28.02  | 27.02  | 26.02  | (1.00)  | (1.00)  |