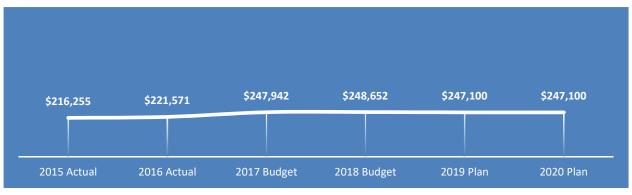

## **Revenue by Program**

| Revenues by Program     | 2015<br>Actual | 2016<br>Actual | 2015 - 2016<br>Biennial<br>Actual | 2017<br>Budget | 2018<br>Budget | 2017 - 2018<br>Biennial<br>Budget | 2017 - 2018<br>Biennial<br>Estimate | 2019<br>Plan | 2020<br>Plan | 2019 - 2020<br>Biennial<br>Budget | 2019 - 2020<br>vs. 2017 - 2018<br>Biennial<br>Budget | Percentage<br>Change |
|-------------------------|----------------|----------------|-----------------------------------|----------------|----------------|-----------------------------------|-------------------------------------|--------------|--------------|-----------------------------------|------------------------------------------------------|----------------------|
| City Council            | \$0            | \$0            | \$0                               | \$0            | \$0            | \$0                               | \$0                                 | \$0          | \$0          | \$0                               | \$0                                                  | 0.00%                |
| Total Operating Revenue | \$0            | \$0            | \$0                               | \$0            | \$0            | \$0                               | \$0                                 | \$0          | \$0          | \$0                               | \$0                                                  | 0.00%                |
| General Fund Subsidy    | \$216,255      | \$221,571      | \$437,826                         | \$247,942      | \$248,652      | \$496,594                         | \$482,737                           | \$247,100    | \$247,100    | \$494,200                         | (\$2,394)                                            | (0.48%)              |
| Total Resources         | \$216,255      | \$221,571      | \$437,826                         | \$247,942      | \$248,652      | \$496,594                         | \$482,737                           | \$247,100    | \$247,100    | \$494,200                         | (\$2,394)                                            | (0.48%)              |

## **Revenue by Fund**

| Revenues By Fund | 2015<br>Actual | 2016<br>Actual | 2015 - 2016<br>Biennial<br>Actual | 2017<br>Budget | 2018<br>Budget | 2017 - 2018<br>Biennial<br>Budget | 2017 - 2018<br>Biennial<br>Estimate | 2019<br>Plan | 2020<br>Plan | 2019 - 2020<br>Biennial<br>Budget | 2019 - 2020<br>vs. 2017 - 2018<br>Biennial<br>Budget | Percentage<br>Change |
|------------------|----------------|----------------|-----------------------------------|----------------|----------------|-----------------------------------|-------------------------------------|--------------|--------------|-----------------------------------|------------------------------------------------------|----------------------|
| Tota Revenues    | \$0            | \$0            | \$0                               | \$0            | \$0            | \$0                               | \$0                                 | \$0          | \$0          | \$0                               | \$0                                                  | 0.00%                |
| Fund Subsidies   |                |                |                                   |                |                |                                   |                                     |              |              |                                   |                                                      |                      |
| General Fund     | \$216,255      | \$221,571      | \$437,826                         | \$247,942      | \$248,652      | \$496,594                         | \$482,737                           | \$247,100    | \$247,100    | \$494,200                         | (\$2,394)                                            | (0.48%)              |
| TOTAL RESOURCES  | \$216,255      | \$221,571      | \$437,826                         | \$247,942      | \$248,652      | \$496,594                         | \$482,737                           | \$247,100    | \$247,100    | \$494,200                         | (\$2,394)                                            | (0.48%)              |

| Revenue Category     | 2015<br>Actual | 2016<br>Actual | 2015 - 2016<br>Biennial<br>Actual | 2017<br>Budget | 2018<br>Budget | 2017 - 2018<br>Biennial<br>Budget | 2017 - 2018<br>Biennial<br>Estimate | 2019<br>Plan | 2020<br>Plan | 2019 - 2020<br>Biennial<br>Budget | 2019 - 2020<br>vs. 2017 - 2018<br>Biennial<br>Budget | Percentage<br>Change |
|----------------------|----------------|----------------|-----------------------------------|----------------|----------------|-----------------------------------|-------------------------------------|--------------|--------------|-----------------------------------|------------------------------------------------------|----------------------|
| Total Revenue        | \$0            | \$0            | \$0                               | \$0            | \$0            | \$0                               | \$0                                 | \$0          | \$0          | \$0                               | \$0                                                  | 0.00%                |
| General Fund Subsidy | \$216,255      | \$221,571      | \$437,826                         | \$247,942      | \$248,652      | \$496,594                         | \$482,737                           | \$247,100    | \$247,100    | \$494,200                         | (\$2,394)                                            | (0.48%)              |
| Total Resources      | \$216,255      | \$221,571      | \$437,826                         | \$247,942      | \$248,652      | \$496,594                         | \$482,737                           | \$247,100    | \$247,100    | \$494,200                         | (\$2,394)                                            | (0.48%)              |