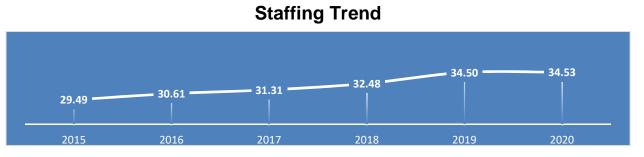

#### **Annual Expenditure Comparison**

|                                  | 2015   | 2016   | 2017   | 2018   | 2019   | 2020   | 2019    | 2020    |
|----------------------------------|--------|--------|--------|--------|--------|--------|---------|---------|
| Program                          | Actual | Actual | Actual | Budget | Budget | Budget | Changes | Changes |
| City Manager's Office            | 6.00   | 5.00   | 5.00   | 5.00   | 5.00   | 5.00   | 0.00    | 0.00    |
| Light Rail Stations              | 0.00   | 4.00   | 4.25   | 5.25   | 4.88   | 3.00   | (0.38)  | (1.88)  |
| City Clerks Office               | 4.00   | 4.00   | 4.00   | 4.75   | 4.75   | 4.75   | 0.00    | 0.00    |
| Communications                   | 0.75   | 1.75   | 2.00   | 2.00   | 2.00   | 2.00   | 0.00    | 0.00    |
| Government Relations             | 1.25   | 1.25   | 1.00   | 1.00   | 1.00   | 1.00   | 0.00    | 0.00    |
| Economic Development             | 1.00   | 1.00   | 1.00   | 1.00   | 1.00   | 1.00   | 0.00    | 0.00    |
| CECRT                            | 0.00   | 0.00   | 0.00   | 0.00   | 4.00   | 4.00   | 4.00    | 0.00    |
| Total Full-Time Equivalent Staff | 13.00  | 17.00  | 17.25  | 19.00  | 22.63  | 20.75  | 3.63    | (1.88)  |