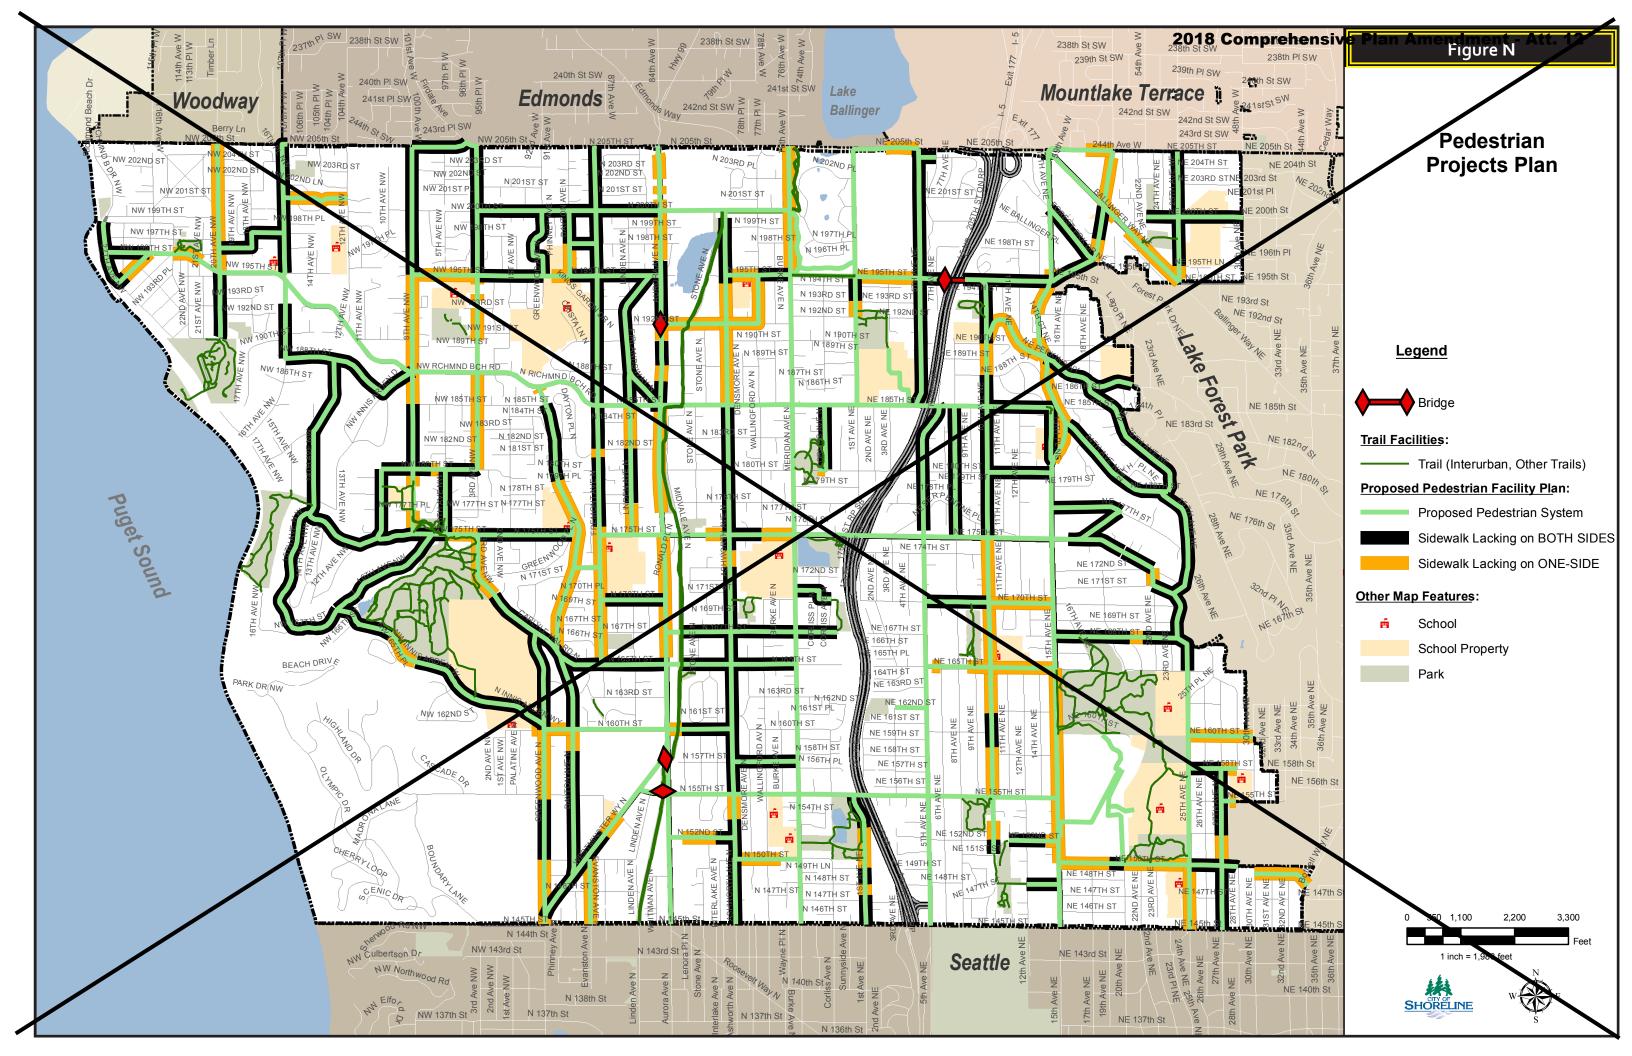

**Figure N, Pedestrian Projects Plan,** <u>The Sidewalk Prioritization Plan and Matrix (which lives</u> <u>outside of the TMP)</u> identifies the type and location of all projects needed to fully implement the Pedestrian System Plan. <u>The In 2017 and 2018, the</u> City <del>developed a</del> <u>updated the</u> ranking system and criteria to prioritize design and construction of pedestrian projects. A description of the prioritization process is included in Chapter 9.

In June 2017, the City began a year-long process to create a Sidewalk Prioritization Plan, as directed by the City Council. Major components of the project included developing a data-driven process for prioritizing pedestrian improvements and researching and recommending ways to fund them. The process included input from the citizen Sidewalk Advisory Committee (SAC), Council feedback, as well as public input through two open houses and online surveys. Staff used the Council feedback, the SAC recommendations, public feedback, as well as project technical analysis to develop the Sidewalk Prioritization Plan and Matrix that was approved by Council on June 4, 2018.

With the help of the SAC, the 2011 TMP pedestrian prioritization criteria was updated to identify needs and prioritize pedestrian improvements based on:

- Safety
- Equity
- Proximity
- <u>Connectivity</u>

Over a year-long process, the SAC developed measurable metrics to support each criteria based on readily available data from the U.S. Census, the City's traffic collision history, street classifications, transit route plans, and Shoreline's geographic/amenity features (e.g. parks, streets, and schools), etc. Using Geographic Information Systems (GIS), the project team applied the updated criteria and metrics with an assigned point system to reprioritize the planned sidewalk projects in the TMP's Pedestrian System Plan. The result of this process is the Sidewalk Prioritization Plan and Matrix which displays a prioritized listing of pedestrian improvements. Because the TMP is intended to guide development through goals and policies, but not direct the specifics of development implementation, the Sidewalk Prioritization Plan and Matrix lives outside of the TMP. For more information about the Sidewalk Prioritization Plan, refer to the June 4, 2018 City Council staff memo, agenda item 9 (a).