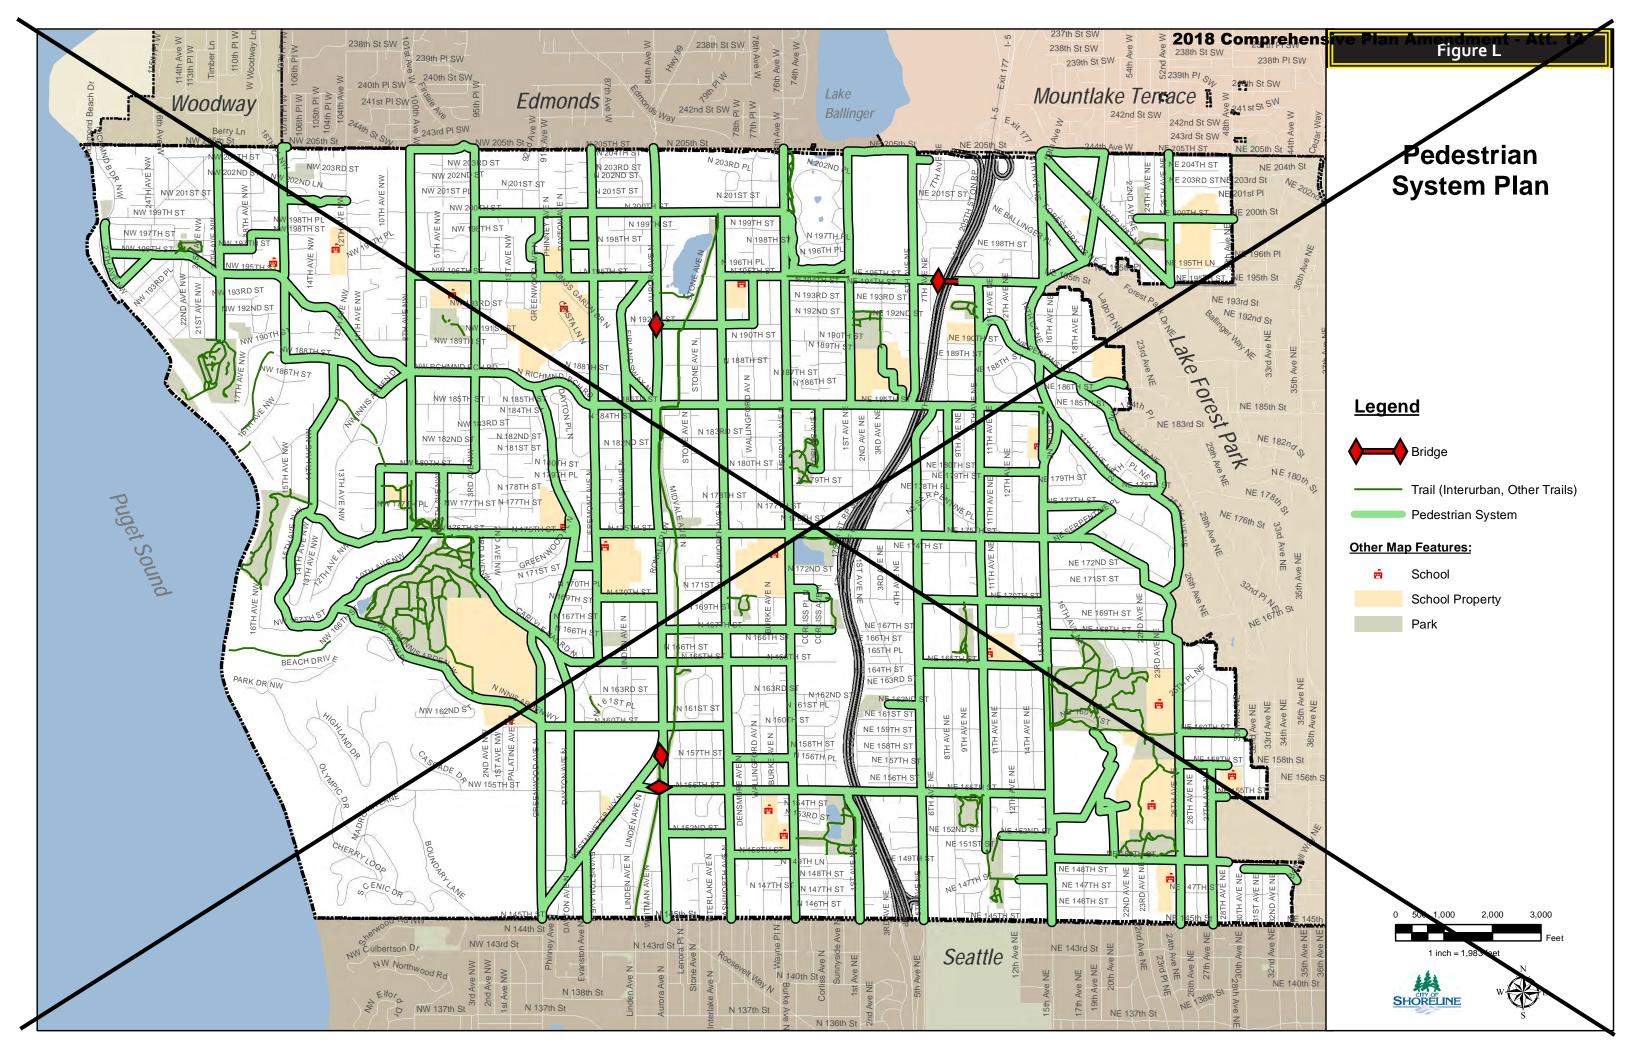

**Figure L, Pedestrian System Plan**, identifies key pedestrian corridors in Shoreline that result in a complete pedestrian network throughout the City. Sidewalks are important as both transportation and recreational facilities. Therefore, the City's pedestrian network connects neighborhoods, schools, parks, commercial areas and transit facilities. Recently installed sidewalks along Aurora Avenue N and in North City, as well as the Interurban Trail, serve the City's primary commercial areas and significant transit corridors. If a street is not included on the Pedestrian System Plan, that should not be interpreted to mean that the street should not have sidewalks.

# Figure L

# Pedestrian System Plan

### Legend

|          | Existing Trails                 |
|----------|---------------------------------|
|          | Planned Trails                  |
|          | Planned Sidewalks on One-Side   |
|          | Planned Sidewalks on Both Sides |
|          | Existing Sidewalks              |
| <b>♦</b> | Existing Pedestrian Bridge      |
| <b>♦</b> | Planned Pedestrian Bridge       |
| é        | School                          |
|          | School Property                 |
|          | Park                            |
|          | Planned Light Rail Station      |
|          |                                 |