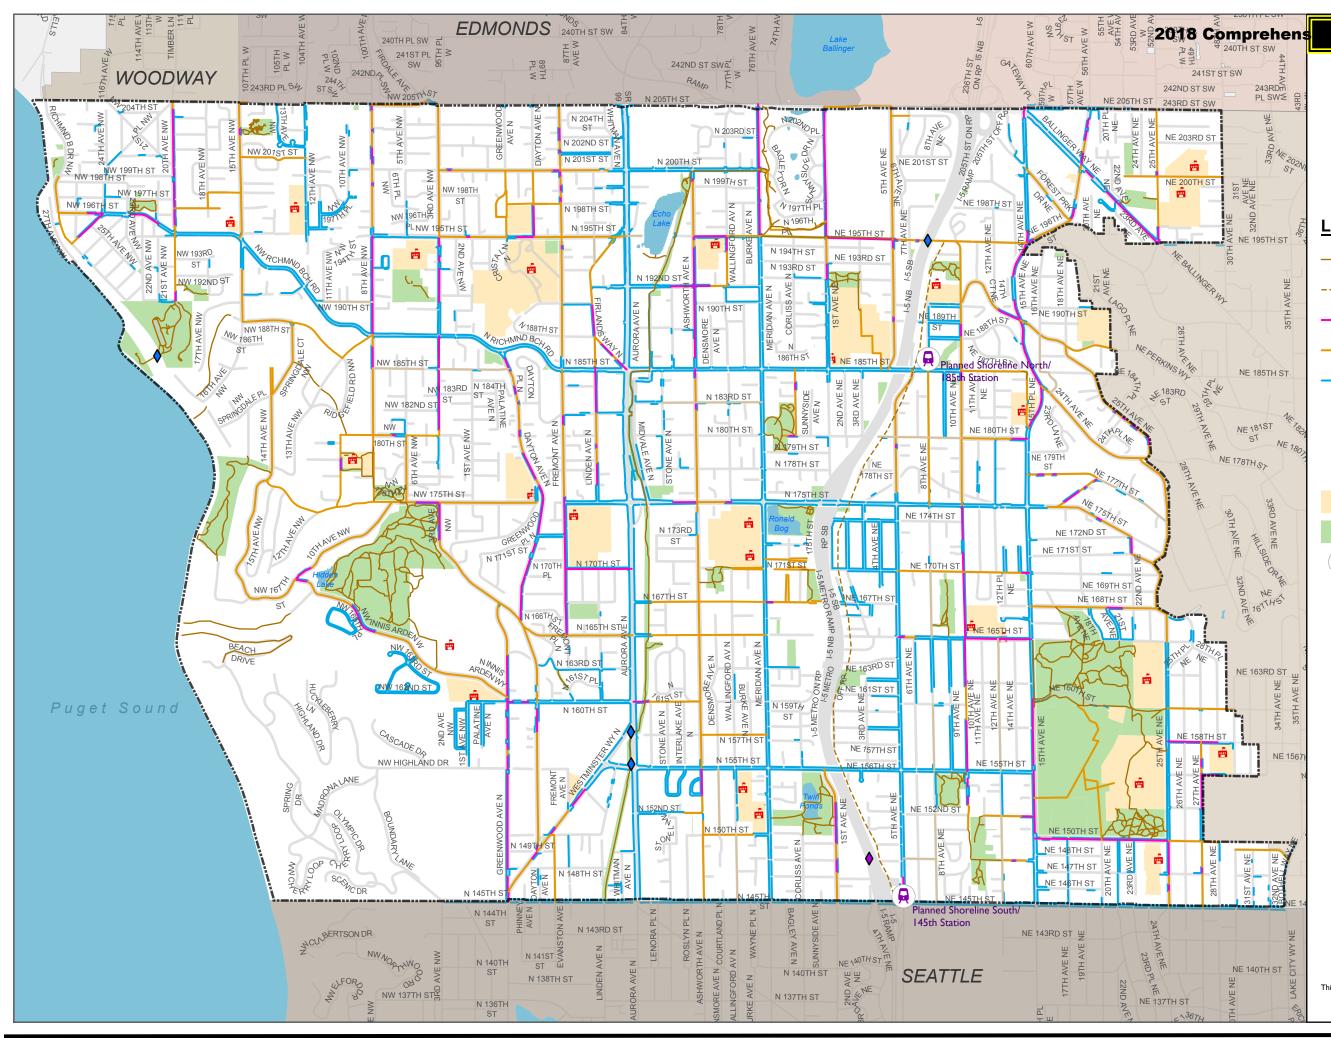

In June 2017, the City began a year-long process to create a Sidewalk Prioritization Plan, as directed by the City Council. Major components of the project included developing a data-driven process for prioritizing pedestrian improvements and researching and recommending ways to fund them. The process included input from the citizen Sidewalk Advisory Committee (SAC), Council feedback, as well as public input through two open houses and online surveys. Staff used the Council feedback, the SAC recommendations, public feedback, as well as project technical analysis to develop the Sidewalk Prioritization Plan and Matrix that was approved by Council on June 4, 2018.

With the help of the SAC, the 2011 TMP pedestrian prioritization criteria was updated to identify needs and prioritize pedestrian improvements based on:

- Safety
- Equity
- Proximity
- <u>Connectivity</u>

Over a year-long process, the SAC developed measurable metrics to support each criteria based on readily available data from the U.S. Census, the City's traffic collision history, street classifications, transit route plans, and Shoreline's geographic/amenity features (e.g. parks, streets, and schools), etc. Using Geographic Information Systems (GIS), the project team applied the updated criteria and metrics with an assigned point system to reprioritize the planned sidewalk projects in the TMP's Pedestrian System Plan. The result of this process is the Sidewalk Prioritization Plan and Matrix which displays a prioritized listing of pedestrian improvements. Because the TMP is intended to guide development through goals and policies, but not direct the specifics of development implementation, the Sidewalk Prioritization Plan and Matrix lives outside of the TMP. For more information about the Sidewalk Prioritization Plan, refer to the June 4, 2018 City Council staff memo, agenda item 9 (a).